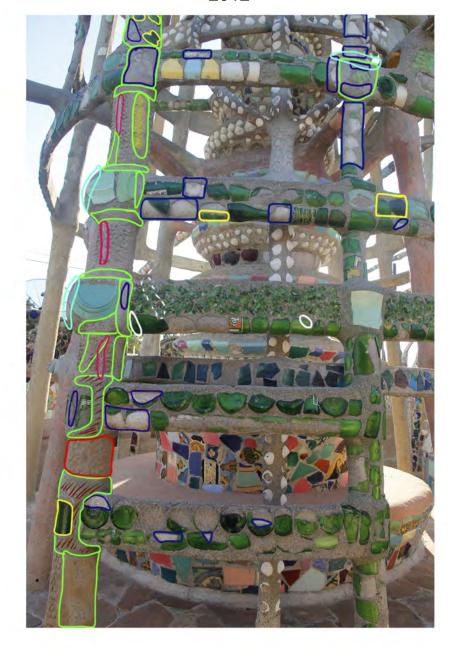

nel 3 1987







NOTE: Dashed line indicates uncertainty/need of verication

East Tower Panel 4 1987









NOTE: Dashed line indicates uncertainty/need of verication

East Tower Panel 5 1987









NOTE: Dashed line indicates uncertainty/need of verication

East Tower Panel 6 1987







NOTE: Dashed line indicates uncertainty/need of verication

East Tower Panel 7 1987







NOTE: Dashed line indicates uncertainty/need of verication

East Tower Panel 8 1987







NOTE: Dashed line indicates uncertainty/need of verication

East Tower Panel 9 1987







NOTE: Dashed line indicates uncertainty/need of verication

East Tower Panel 10 1987







NOTE: Dashed line indicates uncertainty/need of verication

#### East Tower Columns 1 and 2 1987





#### East Tower Columns 1 and 2 2012





East Tower Columns 2 and 3 1987





#### East Tower Columns 2 and 3 2012





East Tower Columns 4 and 5 1987





#### East Tower Columns 4 and 5 2012





East Tower Columns 5 and 6 1987





#### East Tower Columns 5 and 6 2012





East Tower Column 6 1987





#### East Tower Column 6 2012





East Tower Core (between columns 2i and 3i) 1987



# East Tower Core (between columns 2i and 3i) 2012





### East Tower Core (between columns 3e and 4i) 1987



# East Tower Core (between columns 3e and 4i) 2012





### East Tower Core (between columns 4e and 4i) 1987



# East Tower Core (between columns 4e and 4i) 2012





NOTE: Dashed line indicates uncertainty/need of verication

### East Tower Core (between columns 5i and 6i) 1987



# East Tower Core (between columns 5i and 6i)