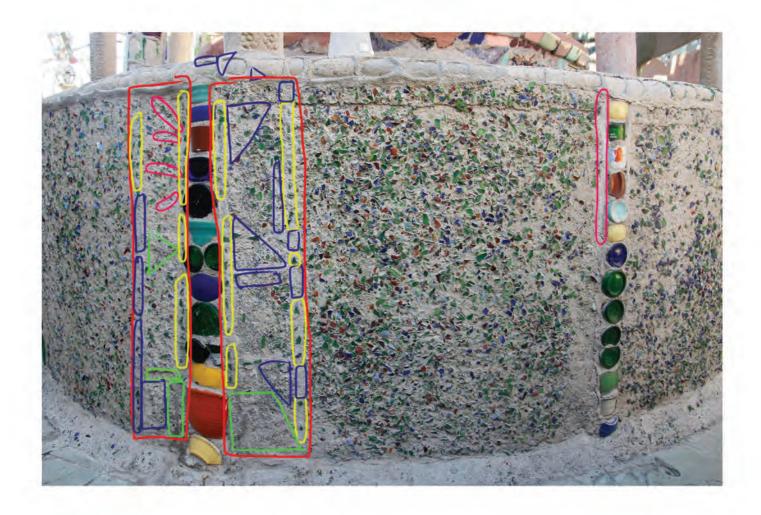

NOTE: Dashed line indicates uncertainty/need of verication

East Tower Panel 3 1987

NOTE: Dashed line indicates uncertainty/need of verication

East Tower Panel 4 1987

NOTE: Dashed line indicates uncertainty/need of verication