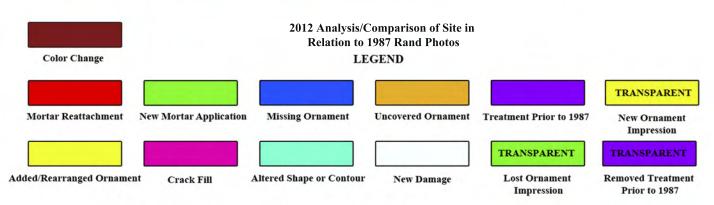

2012





East Tower Column 6 1987





#### East Tower Column 6 2012





East Tower Core (between columns 2i and 3i) 1987



# East Tower Core (between columns 2i and 3i) 2012





### East Tower Core (between columns 3e and 4i) 1987



# East Tower Core (between columns 3e and 4i) 2012





### East Tower Core (between columns 4e and 4i) 1987



# East Tower Core (between columns 4e and 4i) 2012





NOTE: Dashed line indicates uncertainty/need of verication

### East Tower Core (between columns 5i and 6i) 1987



# East Tower Core (between columns 5i and 6i) 2012





### East Tower Core (between columns 5e and 6i) 1987



East Tower
Core (between columns 5e and 6i)
2012





### East Tower Core (between columns 6e and 6i) 1987



# East Tower Core (between columns 6e and 6i) 2012