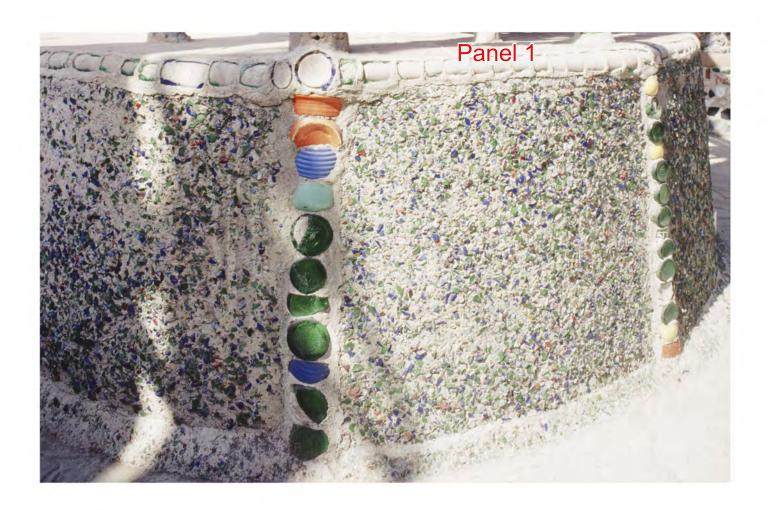

## Comparison of 1987 and 2011 Photographs of Watts Towers Sculptures

East Tower (ETO)

October 29, 2012

East Tower Panel 1 1987

NOTE: Dashed line indicates uncertainty/need of verication

East Tower Panel 2 1987