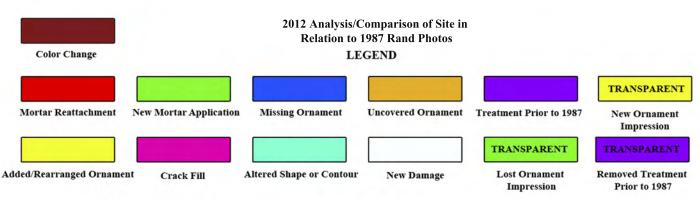

## Comparison of 1987 and 2011 Photographs of Watts Towers Sculptures

East Tower (ETO)

October 29, 2012

East Tower Panel 1 1987

NOTE: Dashed line indicates uncertainty/need of verication

East Tower Panel 2 1987