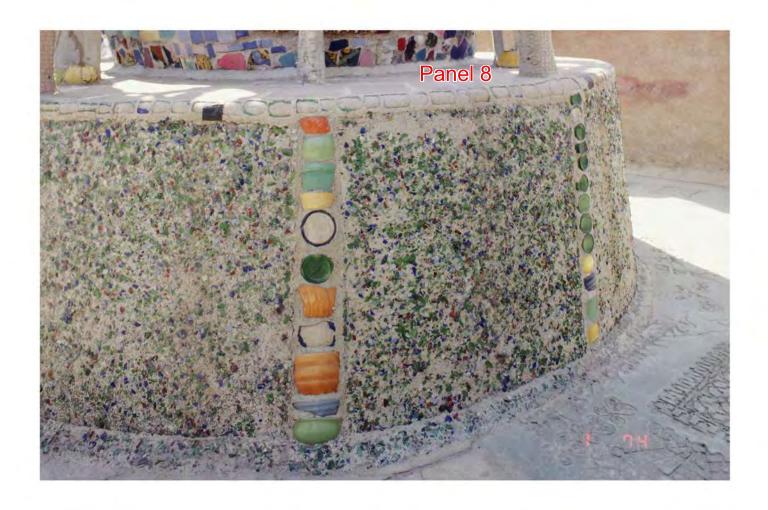

East Tower Panel 8 1987

NOTE: Dashed line indicates uncertainty/need of verication

East Tower Panel 9 1987

NOTE: Dashed line indicates uncertainty/need of verication

East Tower Panel 10 1987

NOTE: Dashed line indicates uncertainty/need of verication