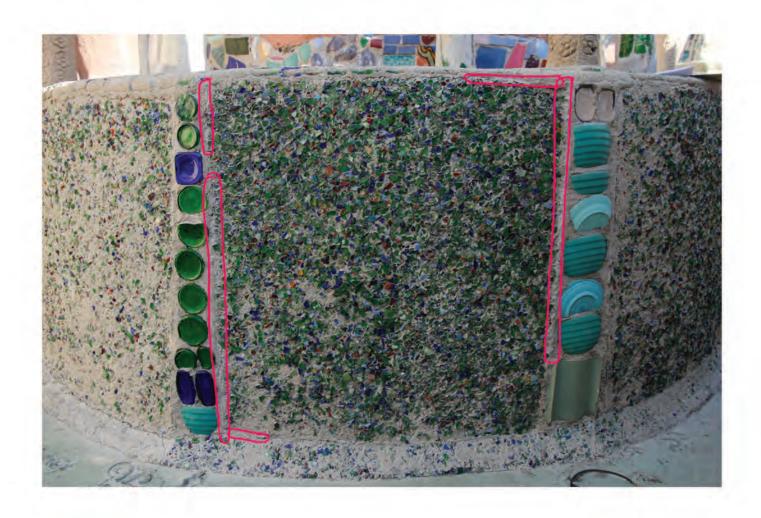

East Tower Panel 5 1987

NOTE: Dashed line indicates uncertainty/need of verication

East Tower Panel 6 1987

NOTE: Dashed line indicates uncertainty/need of verication

East Tower Panel 7 1987

NOTE: Dashed line indicates uncertainty/need of verication