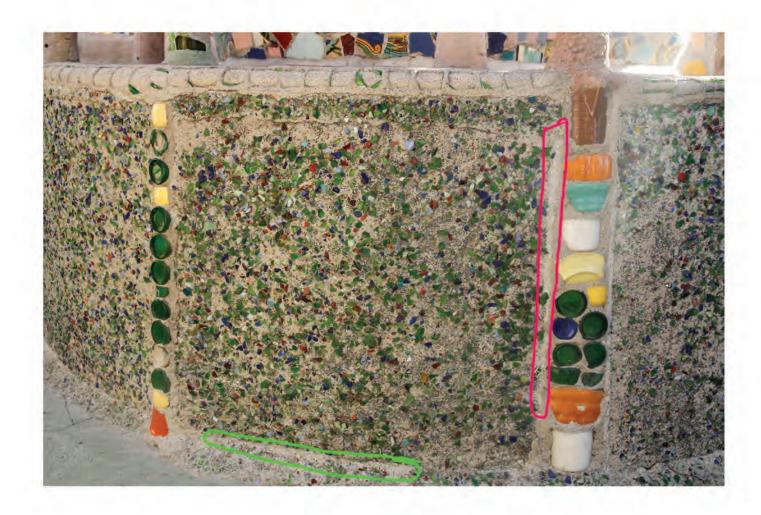

East Tower Panel 8 1987

NOTE: Dashed line indicates uncertainty/need of verication

East Tower Panel 9 1987

NOTE: Dashed line indicates uncertainty/need of verication

East Tower Panel 10 1987

NOTE: Dashed line indicates uncertainty/need of verication