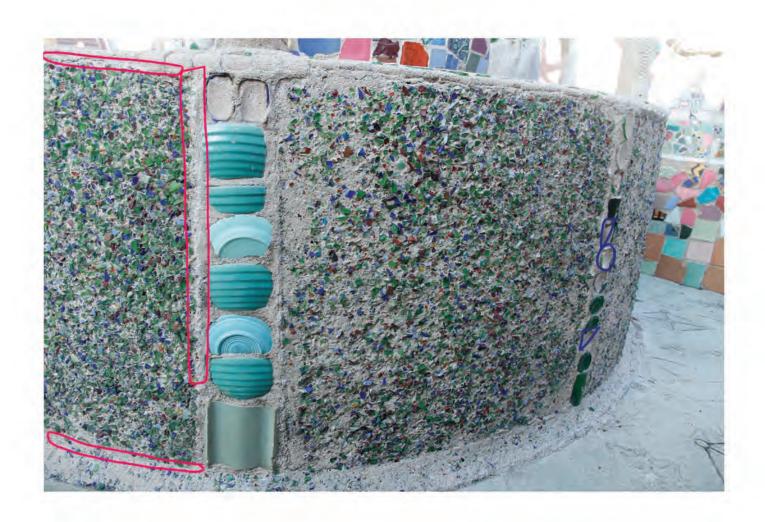

East Tower Panel 5 1987

NOTE: Dashed line indicates uncertainty/need of verication

East Tower Panel 6 1987

NOTE: Dashed line indicates uncertainty/need of verication

East Tower Panel 7 1987

NOTE: Dashed line indicates uncertainty/need of verication