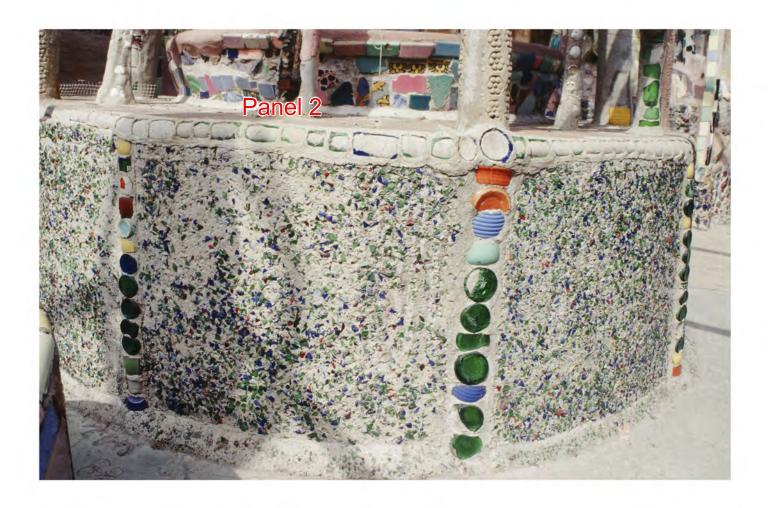

## Comparison of 1987 and 2011 Photographs of Watts Towers Sculptures

East Tower (ETO)

October 29, 2012

East Tower Panel 1 1987

NOTE: Dashed line indicates uncertainty/need of verication

East Tower Panel 2 1987