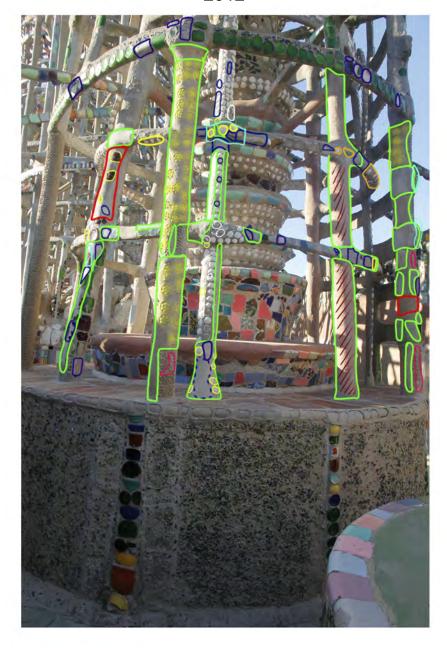

ast Tower Panel 4 1987









NOTE: Dashed line indicates uncertainty/need of verication

East Tower Panel 5 1987









NOTE: Dashed line indicates uncertainty/need of verication

East Tower Panel 6 1987







NOTE: Dashed line indicates uncertainty/need of verication

East Tower Panel 7 1987







NOTE: Dashed line indicates uncertainty/need of verication

East Tower Panel 8 1987







NOTE: Dashed line indicates uncertainty/need of verication

East Tower Panel 9 1987







NOTE: Dashed line indicates uncertainty/need of verication

East Tower Panel 10 1987







NOTE: Dashed line indicates uncertainty/need of verication

#### East Tower Columns 1 and 2 1987





#### East Tower Columns 1 and 2 2012





East Tower Columns 2 and 3 1987





#### East Tower Columns 2 and 3 2012





East Tower Columns 4 and 5 1987





#### East Tower Columns 4 and 5 2012





East Tower Columns 5 and 6 1987





#### East Tower Columns 5 and 6 2012





East Tower Column 6 1987





#### East Tower Column 6 2012





East Tower Core (between columns 2i and 3i) 1987



# East Tower Core (between columns 2i and 3i) 2012





### East Tower Core (between columns 3e and 4i) 1987



# East Tower Core (between columns 3e and 4i) 2012





### East Tower Core (between columns 4e and 4i) 1987



# East Tower Core (between columns 4e and 4i) 2012





NOTE: Dashed line indicates uncertainty/need of verication

### East Tower Core (between columns 5i and 6i) 1987



# East Tower Core (between columns 5i and 6i) 2012





### East Tower Core (between columns 5e and 6i) 1987



East Tower
Co