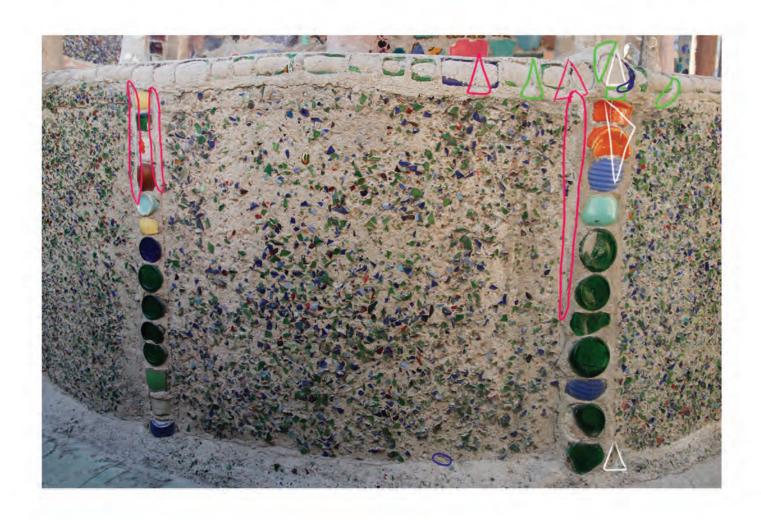

## Comparison of 1987 and 2011 Photographs of Watts Towers Sculptures

East Tower (ETO)

October 29, 2012

East Tower Panel 1 1987

NOTE: Dashed line indicates uncertainty/need of verication

East Tower Panel 2 1987