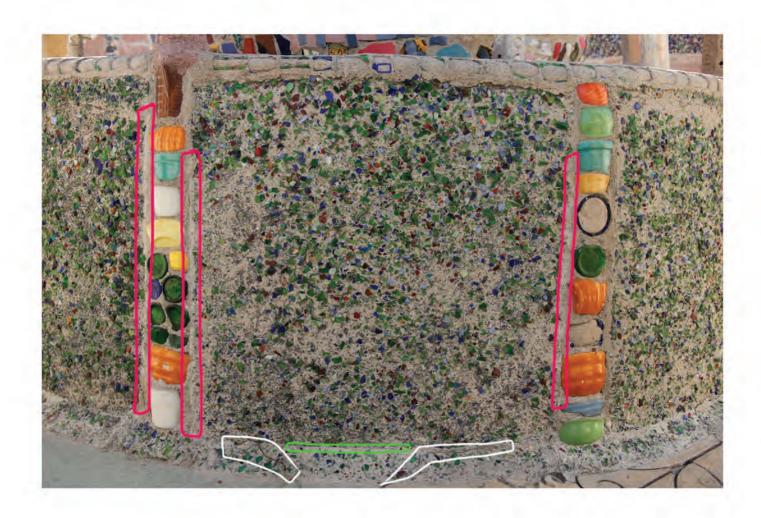

East Tower Panel 8 1987

NOTE: Dashed line indicates uncertainty/need of verication

East Tower Panel 9 1987

NOTE: Dashed line indicates uncertainty/need of verication

East Tower Panel 10 1987

NOTE: Dashed line indicates uncertainty/need of verication