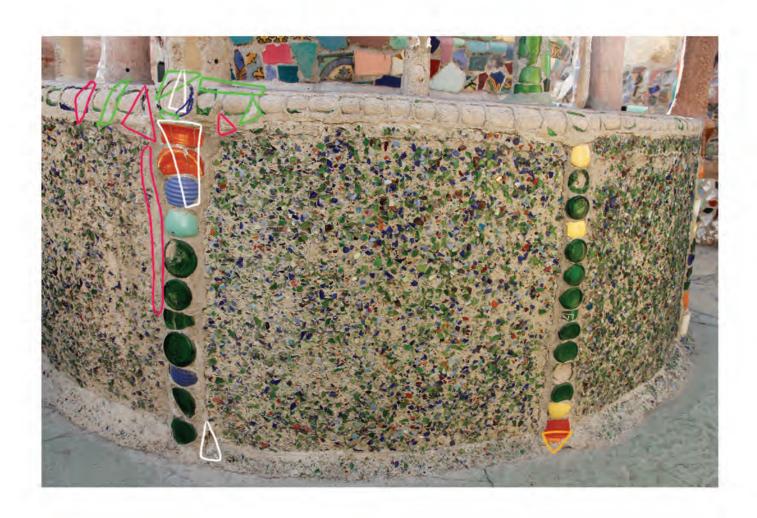

## Comparison of 1987 and 2011 Photographs of Watts Towers Sculptures

East Tower (ETO)

October 29, 2012

East Tower Panel 1 1987

NOTE: Dashed line indicates uncertainty/need of verication

East Tower Panel 2 1987