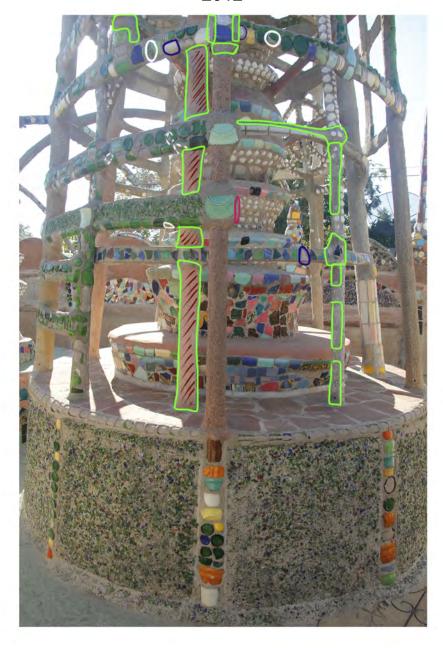

ashed line indicates uncertainty/need of verication

East Tower Panel 7 1987







NOTE: Dashed line indicates uncertainty/need of verication

East Tower Panel 8 1987







NOTE: Dashed line indicates uncertainty/need of verication

East Tower Panel 9 1987







NOTE: Dashed line indicates uncertainty/need of verication

East Tower Panel 10 1987







NOTE: Dashed line indicates uncertainty/need of verication

#### East Tower Columns 1 and 2 1987





#### East Tower Columns 1 and 2 2012





East Tower Columns 2 and 3 1987





#### East Tower Columns 2 and 3 2012





East Tower Columns 4 and 5 1987





#### East Tower Columns 4 and 5 2012





East Tower Columns 5 and 6 1987





#### East Tower Columns 5 and 6 2012





East Tower Column 6 1987





#### East Tower Column 6 2012





East Tower Core (between columns 2i and 3i) 1987



# East Tower Core (between columns 2i and 3i) 2012





### East Tower Core (between columns 3e and 4i) 1987



# East Tower Core (between columns 3e and 4i) 2012





### East Tower Core (between columns 4e and 4i) 1987



# East Tower Core (between columns 4e and 4i) 2012





NOTE: Dashed line indicates uncertainty/need of verication

### East Tower Core (between columns 5i and 6i) 1987



# East Tower Core (between columns 5i and 6i) 2012





### East Tower Core (between columns 5e and 6i) 1987



East Tower
Core (between columns 5e and 6i)
2012





### East Tower Core (between columns 6e and 6i) 1987



# East Tower Core (between columns 6e and 6i) 2012