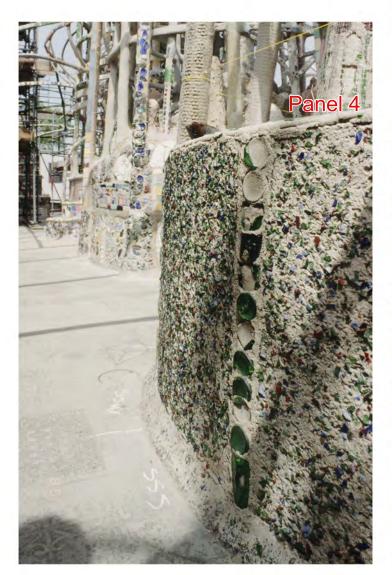

NOTE: Dashed line indicates uncertainty/need of verication

East Tower Panel 3 1987

NOTE: Dashed line indicates uncertainty/need of verication

East Tower Panel 4 1987

NOTE: Dashed line indicates uncertainty/need of verication