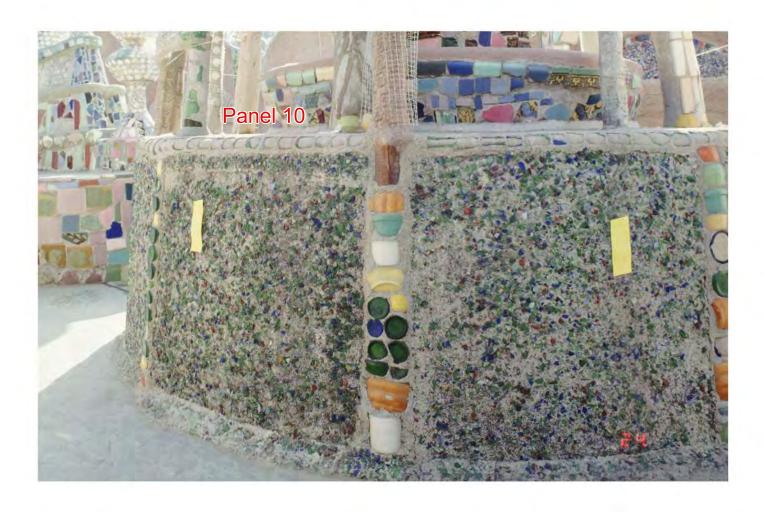

East Tower Panel 8 1987

NOTE: Dashed line indicates uncertainty/need of verication

East Tower Panel 9 1987

NOTE: Dashed line indicates uncertainty/need of verication

East Tower Panel 10 1987

NOTE: Dashed line indicates uncertainty/need of verication