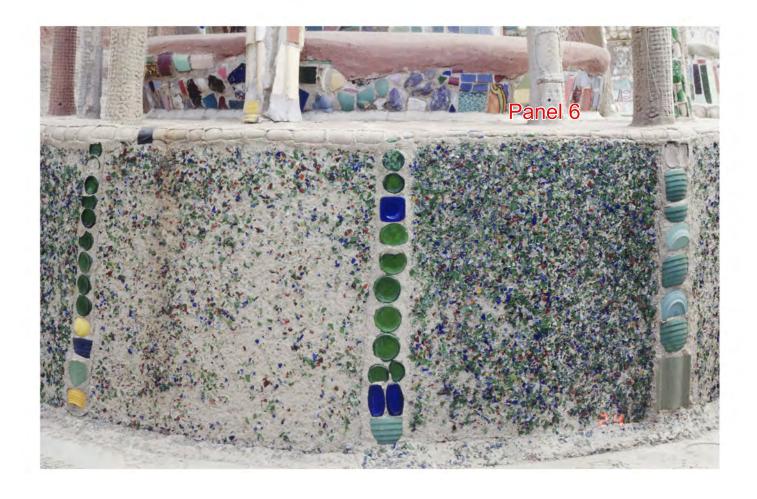

East Tower Panel 5 1987

NOTE: Dashed line indicates uncertainty/need of verication

East Tower Panel 6 1987

NOTE: Dashed line indicates uncertainty/need of verication

East Tower Panel 7 1987

NOTE: Dashed line indicates uncertainty/need of verication