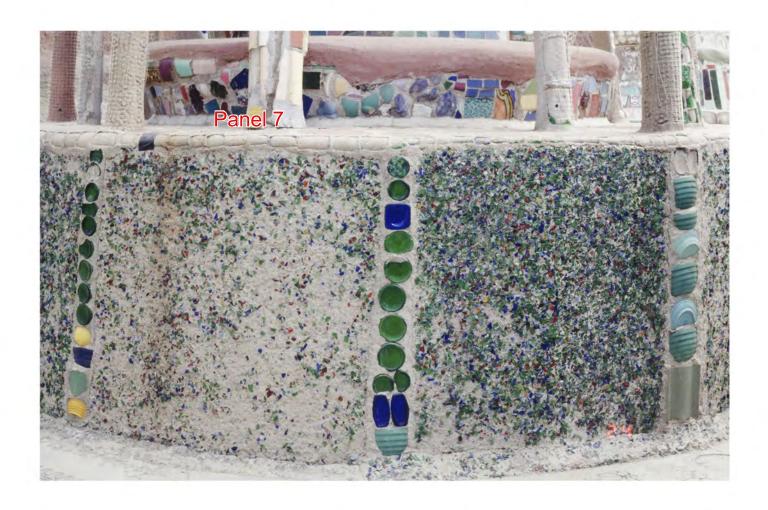

East Tower Panel 5 1987

NOTE: Dashed line indicates uncertainty/need of verication

East Tower Panel 6 1987

NOTE: Dashed line indicates uncertainty/need of verication

East Tower Panel 7 1987

NOTE: Dashed line indicates uncertainty/need of verication