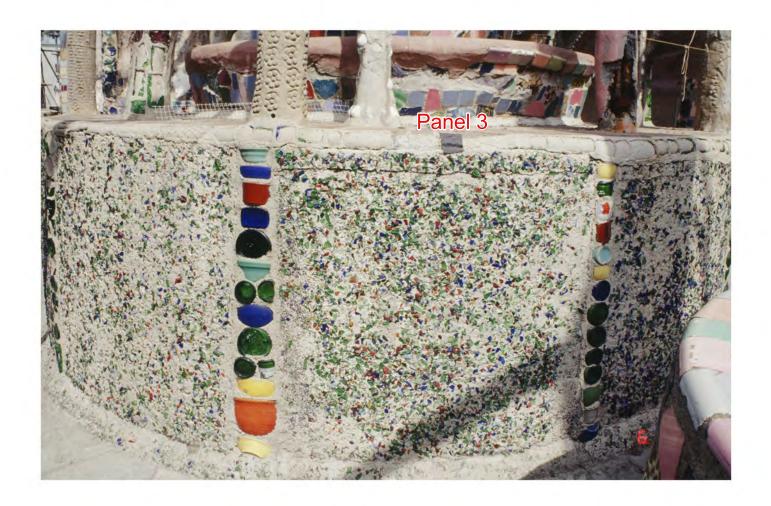

NOTE: Dashed line indicates uncertainty/need of verication

East Tower Panel 3 1987

NOTE: Dashed line indicates uncertainty/need of verication

East Tower Panel 4 1987

NOTE: Dashed line indicates uncertainty/need of verication