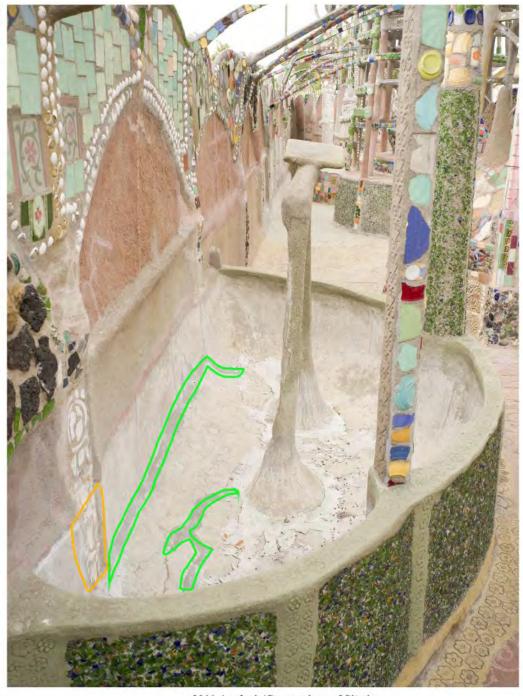

#### Interior North Wall Fountain Looking East 2011

2011 Analysis/Comparison of Site in Relation to 1987 Rand Photos LEGEND

2011 Analysis/Comparison of Site in Relation to 1987 Rand Photos LEGEND

2011 Analysis/Comparison of Site in Relation to 1987 Rand Photos LEGEND