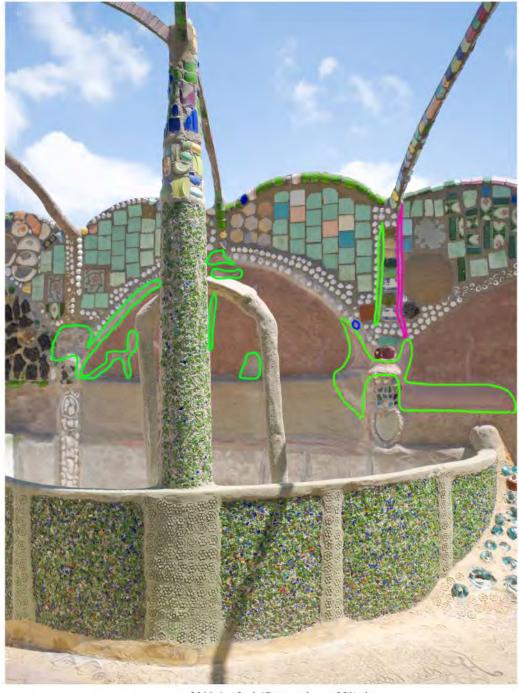

#### Interior North Wall Fountain Looking East 2011

2011 Analysis/Comparison of Site in Relation to 1987 Rand Photos LEGEND

2011 Analysis/Comparison of Site in Relation to 1987 Rand Photos LEGEND

2011 Analysis/Comparison of Site in Relation to 1987 Rand Photos LEGEND