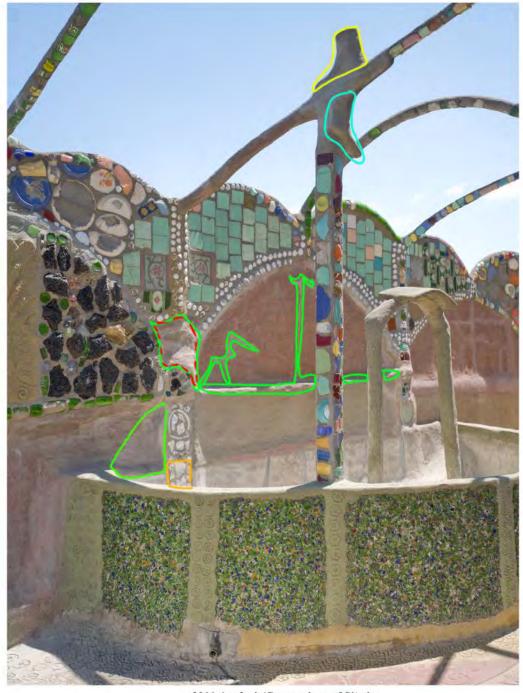

#### Interior North Wall Fountain Looking North 2011

2011 Analysis/Comparison of Site in Relation to 1987 Rand Photos LEGEND

Interior North Wall Fountain Looking East 1987

#### Interior North Wall Fountain Looking East 2011

2011 Analysis/Comparison of Site in Relation to 1987 Rand Photos LEGEND

2011 Analysis/Comparison of Site in Relation to 1987 Rand Photos LEGEND

2011 Analysis/Comparison of Site in Relation to 1987 Rand Photos LEGEND