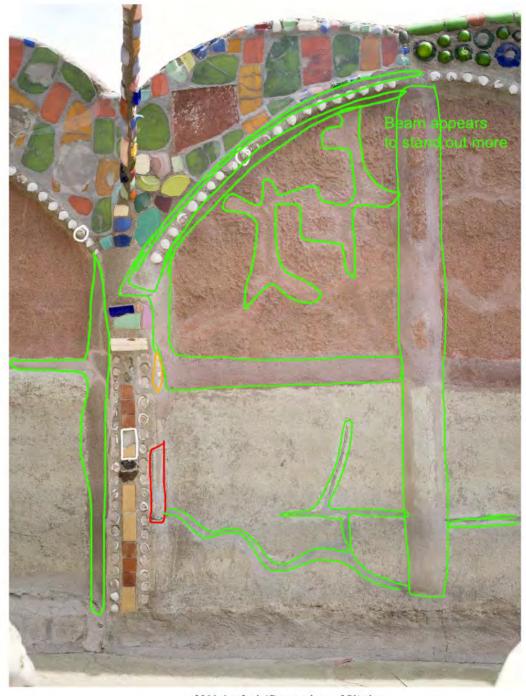

#### Interior North Wall Panel 4 Top 2011

2011 Analysis/Comparison of Site in Relation to 1987 Rand Photos LEGEND

Interior North Wall Panel 4 Top Left 1987