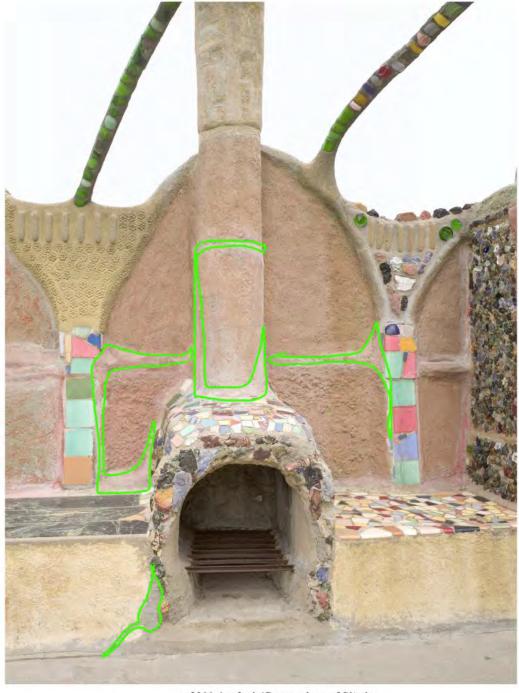

# Interior North Wall Chimney 1987

### Interior North Wall Chimney 2011

2011 Analysis/Comparison of Site in Relation to 1987 Rand Photos LEGEND