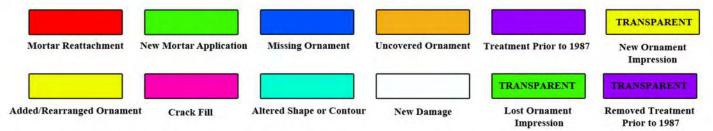

# Comparison of 1987 and 2011 Photographs of Watts Towers Sculptures

Interior North Wall

April 25, 2012

2011 Analysis/Comparison of Site in Relation to 1987 Rand Photos LEGEND

2011 Analysis/Comparison of Site in Relation to 1987 Rand Photos LEGEND