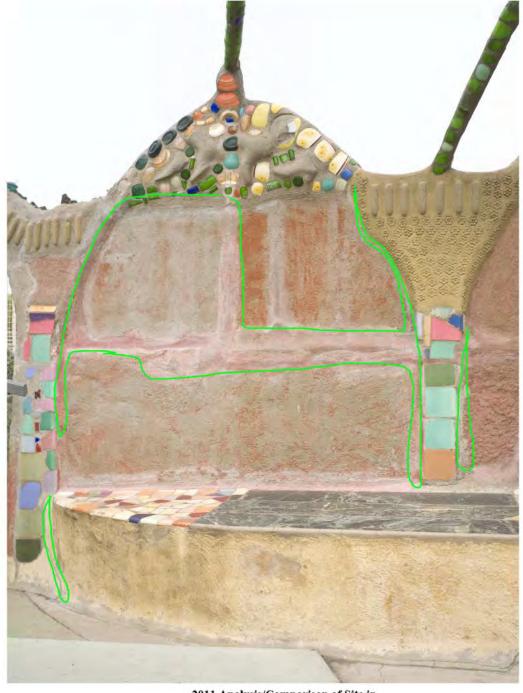

#### Interior North Wall Fountain Looking North 2011

2011 Analysis/Comparison of Site in Relation to 1987 Rand Photos LEGEND

Interior North Wall Fountain Looking East 1987

#### Interior North Wall Fountain Looking East 2011

2011 Analysis/Comparison of Site in Relation to 1987 Rand Photos LEGEND

2011 Analysis/Comparison of Site in Relation to 1987 Rand Photos LEGEND

2011 Analysis/Comparison of Site in Relation to 1987 Rand Photos LEGEND