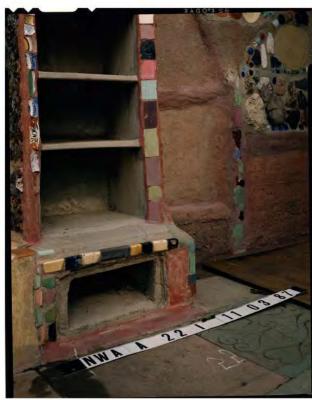

# Interior North Wall Panel 9 Looking Northeast 1987

# Interior North Wall Panel 9 Looking Northeast 2011

2011 Analysis/Comparison of Site in Relation to 1987 Rand Photos LEGEND

Interior North Wall Fountain Looking North 1987