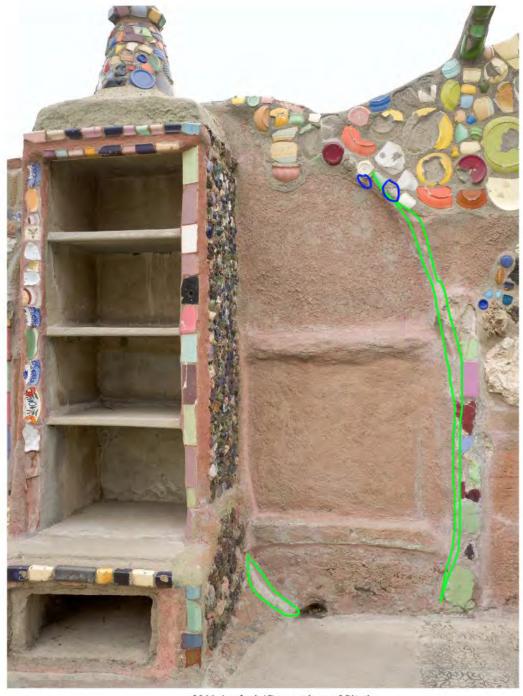

# Interior North Wall Chimney 1987

### Interior North Wall Chimney 2011

2011 Analysis/Comparison of Site in Relation to 1987 Rand Photos LEGEND