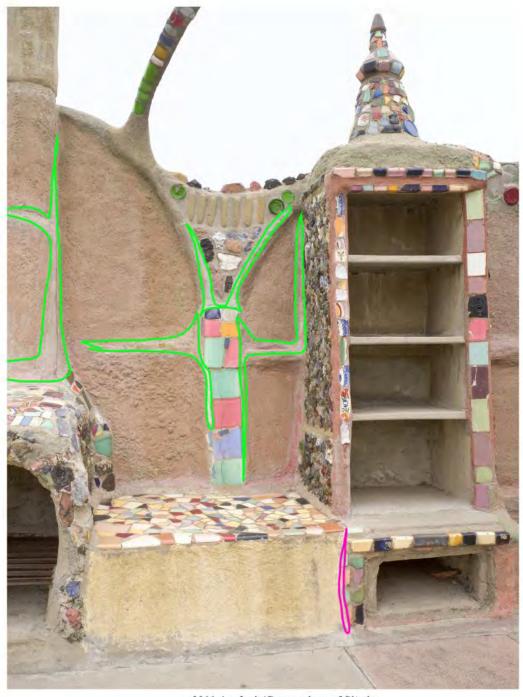

# Interior North Wall Panel 9 Looking Northeast 1987

# Interior North Wall Panel 9 Looking Northeast 2011

2011 Analysis/Comparison of Site in Relation to 1987 Rand Photos LEGEND

Interior North Wall Fountain Looking North 1987