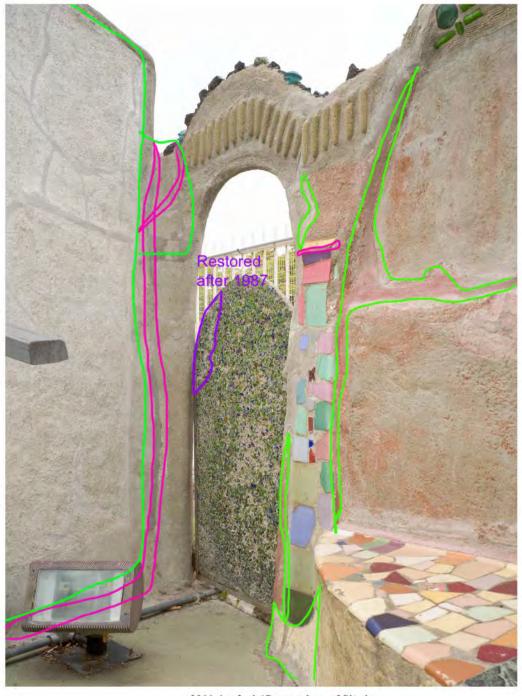

#### Interior North Wall Fountain Looking North 2011

2011 Analysis/Comparison of Site in Relation to 1987 Rand Photos LEGEND

Interior North Wall Fountain Looking East 1987

#### Interior North Wall Fountain Looking East 2011

2011 Analysis/Comparison of Site in Relation to 1987 Rand Photos LEGEND

2011 Analysis/Comparison of Site in Relation to 1987 Rand Photos LEGEND

2011 Analysis/Comparison of Site in Relation to 1987 Rand Photos LEGEND