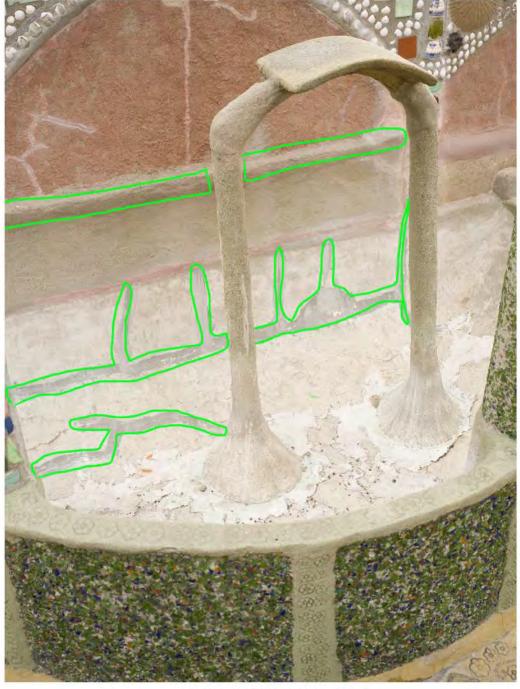

#### Interior North Wall Fountain Looking East 2011

2011 Analysis/Comparison of Site in Relation to 1987 Rand Photos LEGEND

2011 Analysis/Comparison of Site in Relation to 1987 Rand Photos LEGEND

2011 Analysis/Comparison of Site in Relation to 1987 Rand Photos LEGEND