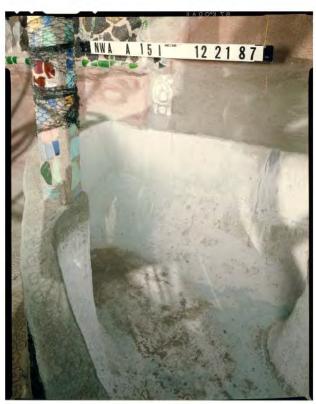

#### Interior North Wall Fountain Looking North 2011

2011 Analysis/Comparison of Site in Relation to 1987 Rand Photos LEGEND

Interior North Wall Fountain Looking East 1987