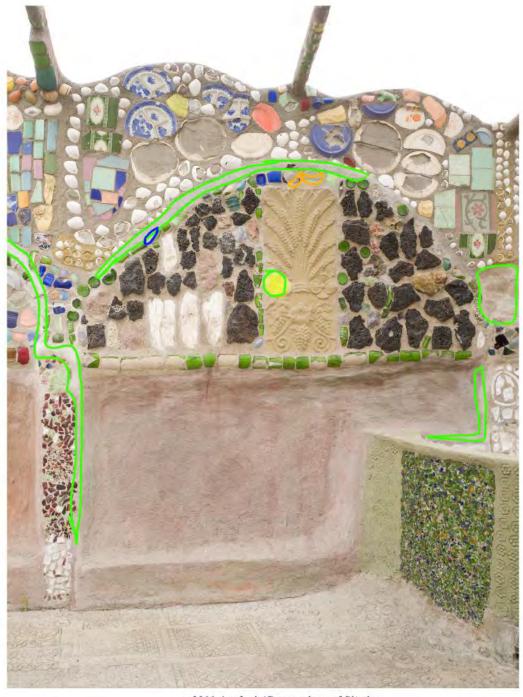

# Comparison of 1987 and 2011 Photographs of Watts Towers Sculptures

Interior North Wall

April 25, 2012

2011 Analysis/Comparison of Site in Relation to 1987 Rand Photos LEGEND

2011 Analysis/Comparison of Site in Relation to 1987 Rand Photos LEGEND