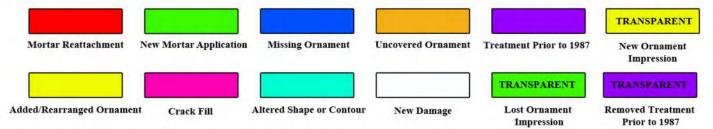

# Comparison of 1987 and 2011 Photographs of Watts Towers Sculptures

Interior North Wall

April 25, 2012











2011 Analysis/Comparison of Site in Relation to 1987 Rand Photos LEGEND









2011 Analysis/Comparison of Site in Relation to 1987 Rand Photos LEGEND



Interior North Wall Panel 4 Bottom 1987





#### Interior North Wall Panel 4 Bottom 2011



2011 Analysis/Comparison of Site in Relation to 1987 Rand Photos LEGEND



# Interior North Wall Panel 4 Top 1987









#### Interior North Wall Panel 4 Top 2011



2011 Analysis/Comparison of Site in Relation to 1987 Rand Photos LEGEND



Interior North Wall Panel 4 Top Left 1987





#### Interior North Wall Panel 4 Top Left 2011



2011 Analysis/Comparison of Site in Relation to 1987 Rand Photos LEGEND



Interior North Wall Panel 5 Bottom 1987





#### Interior North Wall Panel 5 Bottom 2011



2011 Analysis/Comparison of Site in Relation to 1987 Rand Photos LEGEND



#### Interior North Wall Panel 5 Left 1987









#### Interior North Wall Panel 5 Left 2011



2011 Analysis/Comparison of Site in Relation to 1987 Rand Photos LEGEND



Interior North Wall Panel 5 Top Right 1987





#### Interior North Wall Panel 5 Top Right 2011



2011 Analysis/Comparison of Site in Relation to 1987 Rand Photos LEGEND













2011 Analysis/Comparison of Site in Relation to 1987 Rand Photos LEGEND













2011 Analysis/Co