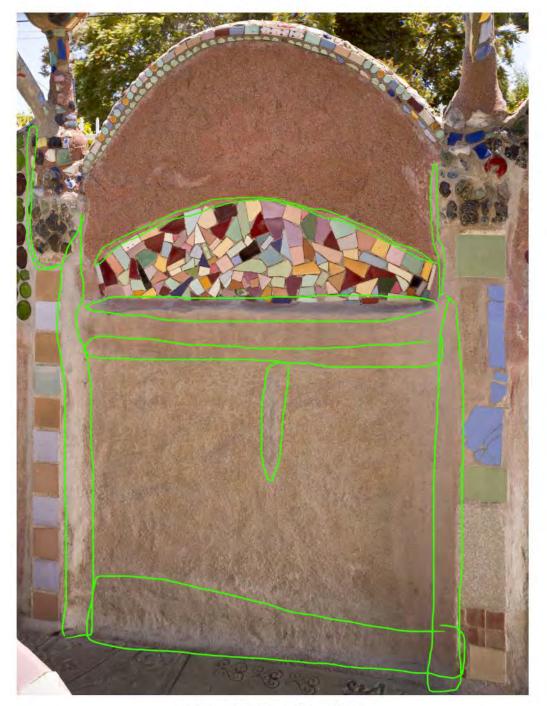

## Interior South Wall Front Gate 1987

## Interior South Wall Front Gate 2011

2011 Analysis/Comparison of Site in Relation to 1987 Rand Photos

LEGEND

|                         |                        |                          |                    |                             | TRANSPARENT                        |
|-------------------------|------------------------|--------------------------|--------------------|-----------------------------|------------------------------------|
| Mortar Reattachment     | New Mortar Application | Missing Ornament         | Uncovered Ornament | Treatment Prior to 1987     | New Ornament<br>Impression         |
|                         |                        |                          |                    | TRANSPARENT                 | TRANSPARENT                        |
| Added/Rearranged Orname | nt Crack Fill          | Altered Shape or Contour | New Damage         | Lost Ornament<br>Impression | Removed Treatment<br>Prior to 1987 |