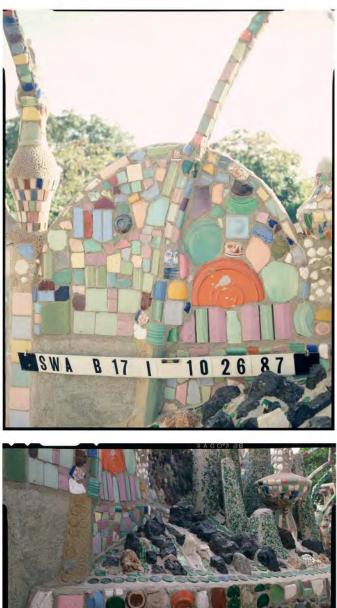

## Interior South Wall Front Gate 1987

## Interior South Wall Front Gate 2011

2011 Analysis/Comparison of Site in Relation to 1987 Rand Photos

LEGEND

|                         |                        |                          |                    |                             | TRANSPARENT                        |
|-------------------------|------------------------|--------------------------|--------------------|-----------------------------|------------------------------------|
| Mortar Reattachment     | New Mortar Application | Missing Ornament         | Uncovered Ornament | Treatment Prior to 1987     | New Ornament<br>Impression         |
|                         |                        |                          |                    | TRANSPARENT                 | TRANSPARENT                        |
| Added/Rearranged Orname | nt Crack Fill          | Altered Shape or Contour | New Damage         | Lost Ornament<br>Impression | Removed Treatment<br>Prior to 1987 |