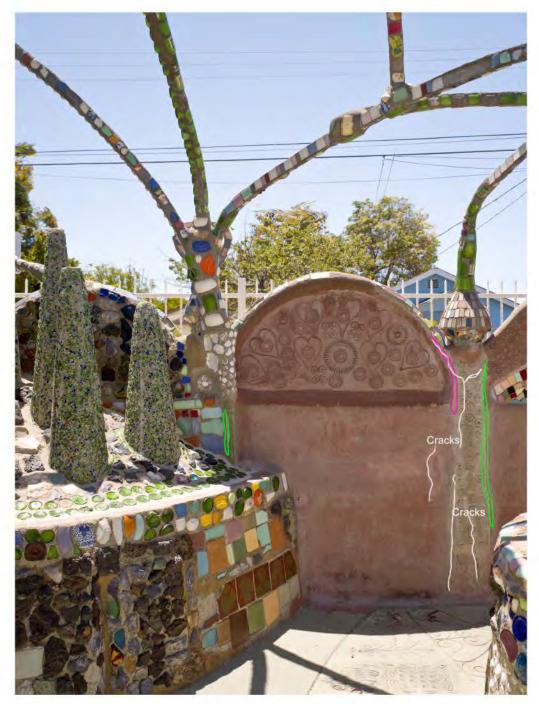

## Interior South Wall Panel 5 Bottom 2011

2011 Analysis/Comparison of Site in Relation to 1987 Rand Photos

LEGEND

|                         |                        |                          |                    |                             | TRANSPARENT                        |
|-------------------------|------------------------|--------------------------|--------------------|-----------------------------|------------------------------------|
| Mortar Reattachment     | New Mortar Application | Missing Ornament         | Uncovered Ornament | Treatment Prior to 1987     | New Ornament<br>Impression         |
|                         |                        |                          |                    | TRANSPARENT                 | TRANSPARENT                        |
| Added/Rearranged Orname | nt Crack Fill          | Altered Shape or Contour | New Damage         | Lost Ornament<br>Impression | Removed Treatment<br>Prior to 1987 |