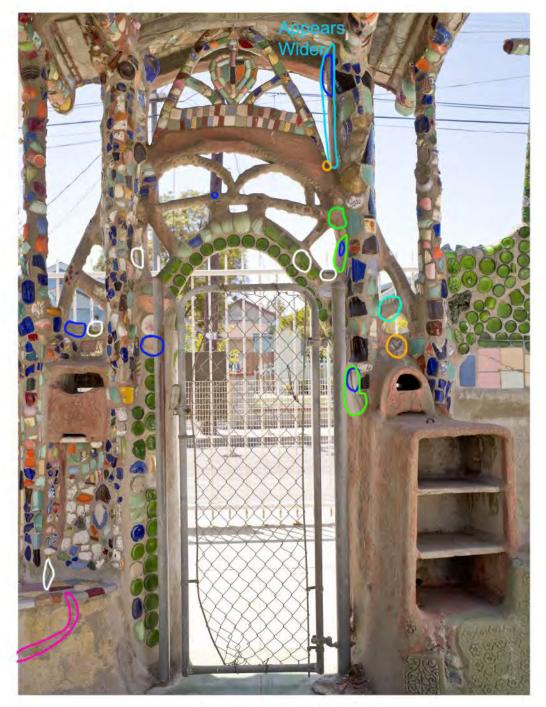

## Interior South Wall East Gate and Post 14 1987

# Interior South Wall East Gate and Post 14 2011

2011 Analysis/Comparison of Site in Relation to 1987 Rand Photos LEGEND

TRANSPARENT Mortar Reattachment New Mortar Application **Missing Ornament** Uncovered Ornament Treatment Prior to 1987 New Ornament Impression TRANSPARENT TRANSPARENT Added/Rearranged Ornament Crack Fill Altered Shape or Contour New Damage Lost Ornament **Removed Treatment** Impression Prior to 1987