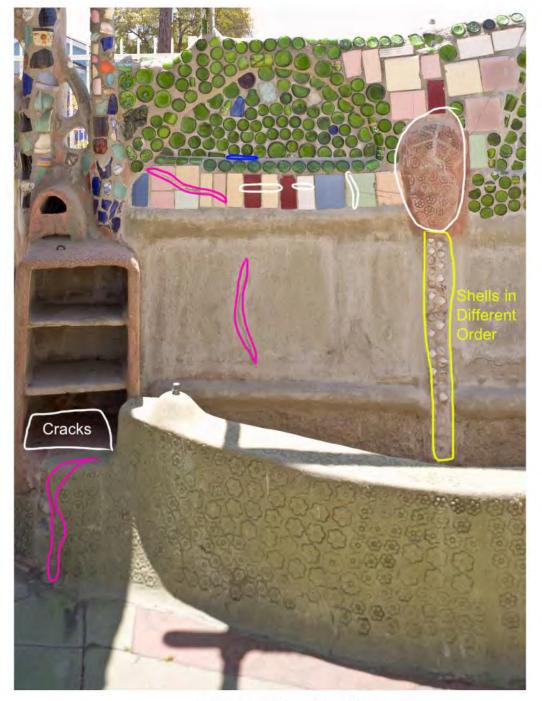

## Interior South Wall Panel 5 Bottom 2011

2011 Analysis/Comparison of Site in Relation to 1987 Rand Photos

LEGEND

|                         |                        |                          |                    |                             | TRANSPARENT                        |
|-------------------------|------------------------|--------------------------|--------------------|-----------------------------|------------------------------------|
| Mortar Reattachment     | New Mortar Application | Missing Ornament         | Uncovered Ornament | Treatment Prior to 1987     | New Ornament<br>Impression         |
|                         |                        |                          |                    | TRANSPARENT                 | TRANSPARENT                        |
| Added/Rearranged Orname | nt Crack Fill          | Altered Shape or Contour | New Damage         | Lost Ornament<br>Impression | Removed Treatment<br>Prior to 1987 |