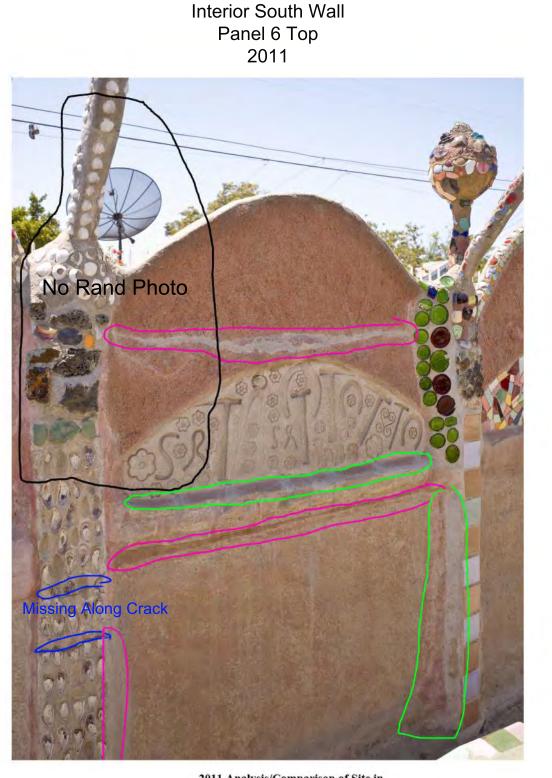

#### Interior South Wall Panel 5 Top 2011

2011 Analysis/Comparison of Site in Relation to 1987 Rand Photos

Interior South Wall Panel 6 Bottom 1987