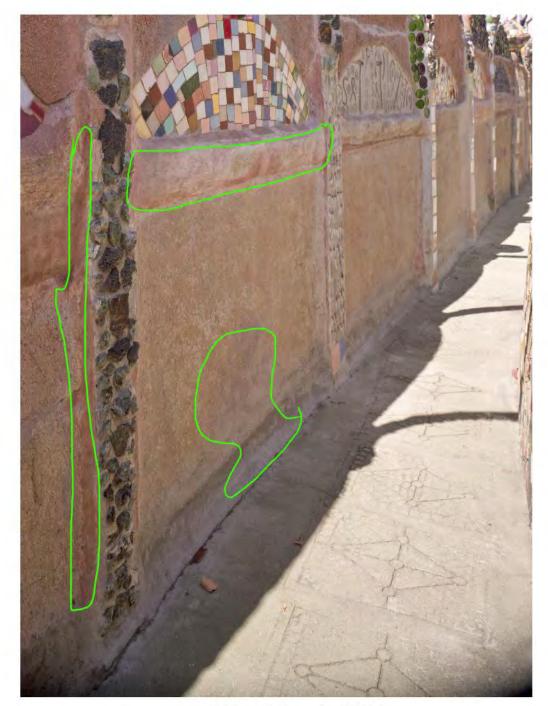

LEGEND

2011 Analysis/Comparison of Site in Relation to 1987 Rand Photos

Interior South Wall Panel 5 Bottom 1987

## Interior South Wall Panel 5 Bottom 2011

2011 Analysis/Comparison of Site in Relation to 1987 Rand Photos

LEGEND

|                         |                        |                          |                    |                             | TRANSPARENT                        |
|-------------------------|------------------------|--------------------------|--------------------|-----------------------------|------------------------------------|
| Mortar Reattachment     | New Mortar Application | Missing Ornament         | Uncovered Ornament | Treatment Prior to 1987     | New Ornament<br>Impression         |
|                         |                        |                          |                    | TRANSPARENT                 | TRANSPARENT                        |
| Added/Rearranged Orname | nt Crack Fill          | Altered Shape or Contour | New Damage         | Lost Ornament<br>Impression | Removed Treatment<br>Prior to 1987 |