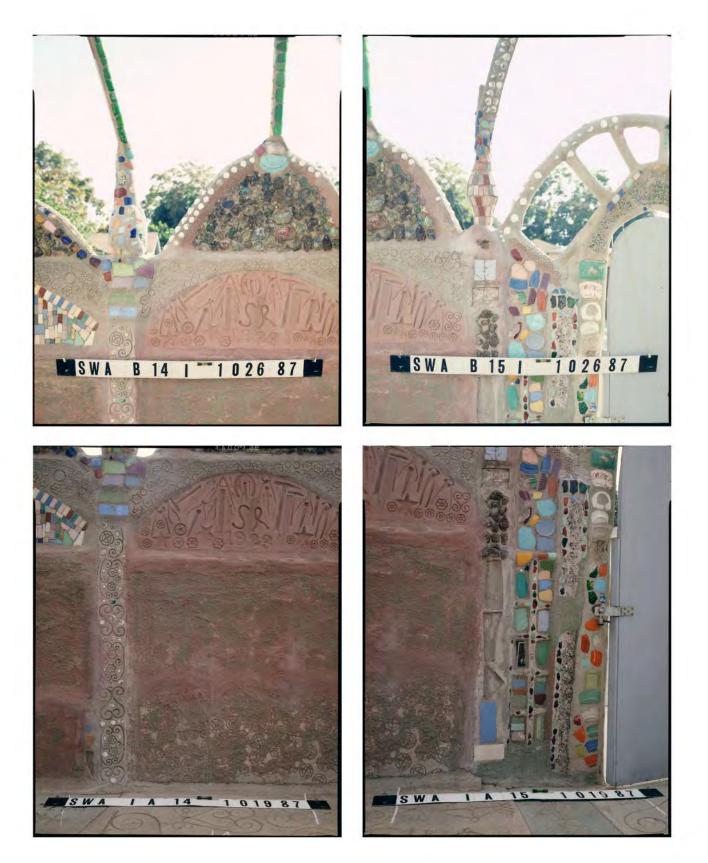

## Interior South Wall East Gate and Post 14 1987

# Interior South Wall East Gate and Post 14 2011

2011 Analysis/Comparison of Site in Relation to 1987 Rand Photos LEGEND

TRANSPARENT Mortar Reattachment New Mortar Application **Missing Ornament** Uncovered Ornament Treatment Prior to 1987 New Ornament Impression TRANSPARENT TRANSPARENT Added/Rearranged Ornament Crack Fill Altered Shape or Contour New Damage Lost Ornament **Removed Treatment** Impression Prior to 1987