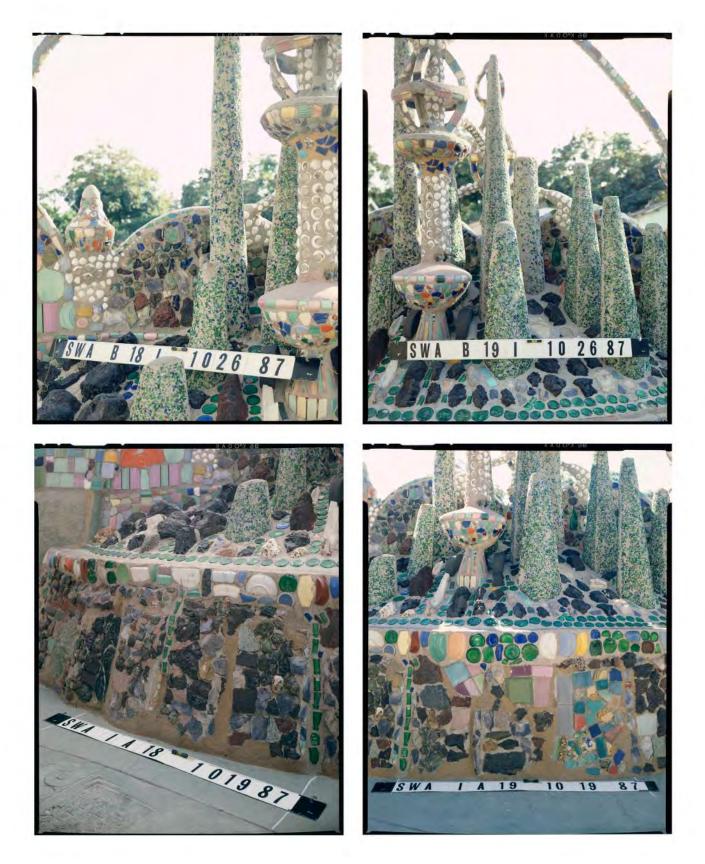

Interior South Wall Pinnacles Looking West 1987

## Interior South Wall Pinnacles Looking West 2011

2011 Analysis/Comparison of Site in Relation to 1987 Rand Photos

LEGEND

Interior South Wall Pannacles Looking South 1987

Interior South Wall Pinnacles Looking South 2011