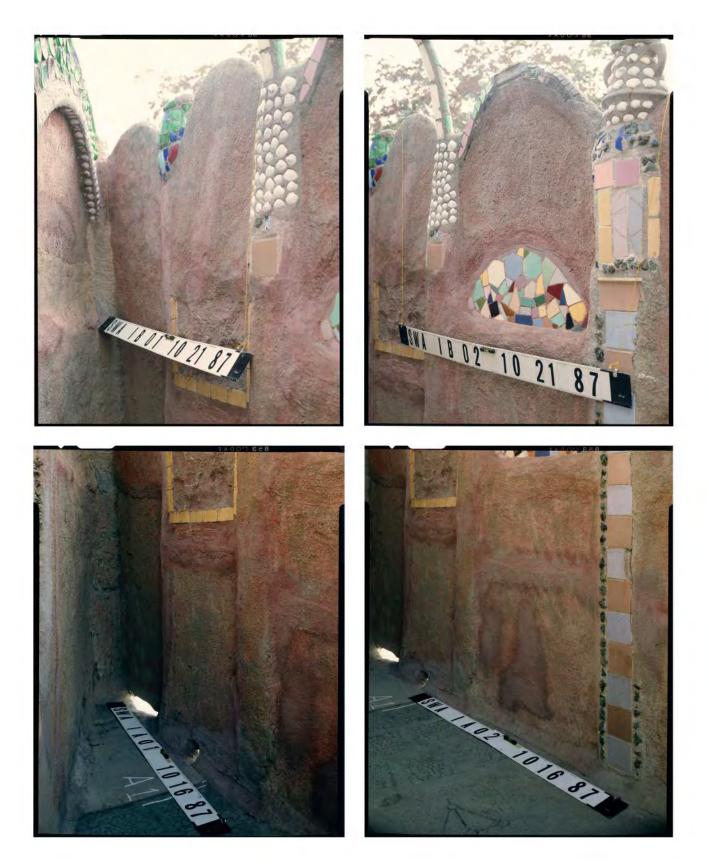

# Comparison of 1987 and 2011 Photographs of Watts Towers Sculptures

Interior South Wall

April 18, 2012

Interior South Wall Panel 1,2 and 3 1987

Interior South Wall Panel 1, 2 and 3 2011

2011 Analysis/Comparison of Site in Relation to 1987 Rand Photos