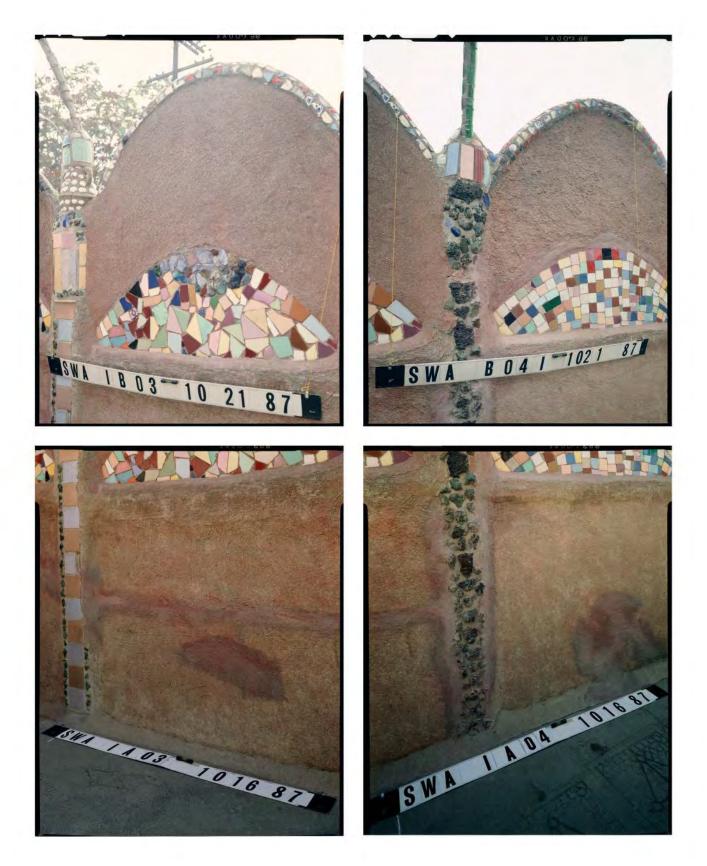

LEGEND

2011 Analysis/Comparison of Site in Relation to 1987 Rand Photos

Interior South Wall Panel 5 Bottom 1987

## Interior South Wall Panel 5 Bottom 2011

2011 Analysis/Comparison of Site in Relation to 1987 Rand Photos

LEGEND

|                         |                        |                          |                    |                             | TRANSPARENT                        |
|-------------------------|------------------------|--------------------------|--------------------|-----------------------------|------------------------------------|
| Mortar Reattachment     | New Mortar Application | Missing Ornament         | Uncovered Ornament | Treatment Prior to 1987     | New Ornament<br>Impression         |
|                         |                        |                          |                    | TRANSPARENT                 | TRANSPARENT                        |
| Added/Rearranged Orname | nt Crack Fill          | Altered Shape or Contour | New Damage         | Lost Ornament<br>Impression | Removed Treatment<br>Prior to 1987 |