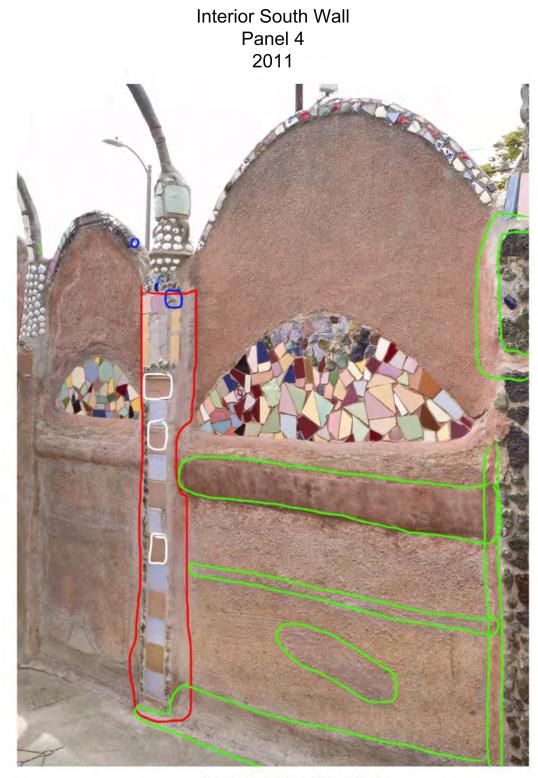

LEGEND

2011 Analysis/Comparison of Site in Relation to 1987 Rand Photos

Interior South Wall Panel 5 Bottom 1987

## Interior South Wall Panel 5 Bottom 2011

2011 Analysis/Comparison of Site in Relation to 1987 Rand Photos

LEGEND

|                         |                        |                          |                    |                             | TRANSPARENT                        |
|-------------------------|------------------------|--------------------------|--------------------|-----------------------------|------------------------------------|
| Mortar Reattachment     | New Mortar Application | Missing Ornament         | Uncovered Ornament | Treatment Prior to 1987     | New Ornament<br>Impression         |
|                         |                        |                          |                    | TRANSPARENT                 | TRANSPARENT                        |
| Added/Rearranged Orname | nt Crack Fill          | Altered Shape or Contour | New Damage         | Lost Ornament<br>Impression | Removed Treatment<br>Prior to 1987 |