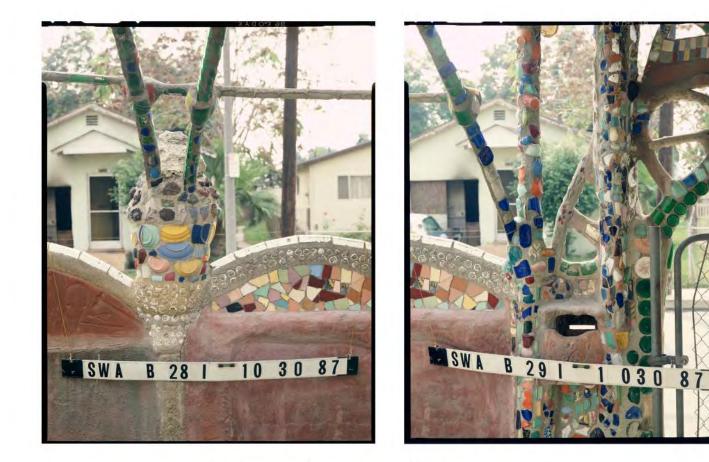

Interior South Wall Pinnacles Looking West 1987

## Interior South Wall Pinnacles Looking West 2011

2011 Analysis/Comparison of Site in Relation to 1987 Rand Photos

LEGEND

Interior South Wall Pannacles Looking South 1987

Interior South Wall Pinnacles Looking South 2011