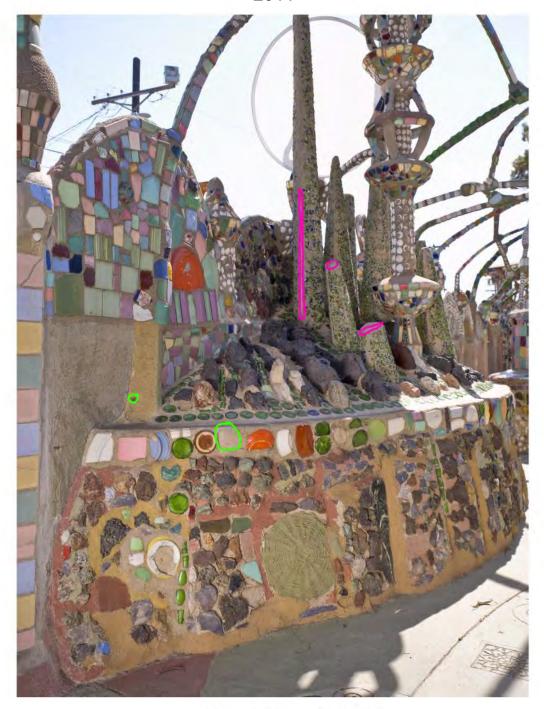

LEGEND

2011 Analysis/Comparison of Site in Relation to 1987 Rand Photos

Interior South Wall Panel 5 Bottom 1987

## Interior South Wall Panel 5 Bottom 2011

2011 Analysis/Comparison of Site in Relation to 1987 Rand Photos

LEGEND

|                         |                        |                          |                    |                             | TRANSPARENT                        |
|-------------------------|------------------------|--------------------------|--------------------|-----------------------------|------------------------------------|
| Mortar Reattachment     | New Mortar Application | Missing Ornament         | Uncovered Ornament | Treatment Prior to 1987     | New Ornament<br>Impression         |
|                         |                        |                          |                    | TRANSPARENT                 | TRANSPARENT                        |
| Added/Rearranged Orname | nt Crack Fill          | Altered Shape or Contour | New Damage         | Lost Ornament<br>Impression | Removed Treatment<br>Prior to 1987 |