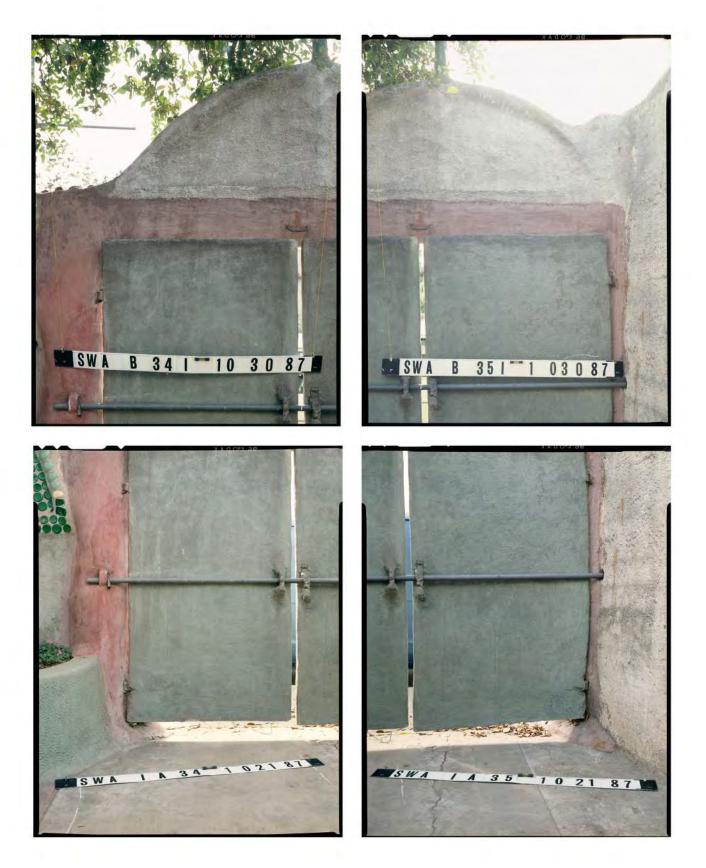

# Comparison of 1987 and 2011 Photographs of Watts Towers Sculptures

Interior South Wall

April 18, 2012

Interior South Wall Panel 1,2 and 3 1987

Interior South Wall Panel 1, 2 and 3 2011

2011 Analysis/Comparison of Site in Relation to 1987 Rand Photos

LEGEND

2011 Analysis/Comparison of Site in Relation to 1987 Rand Photos

Interior South Wall Panel 5 Bottom 1987