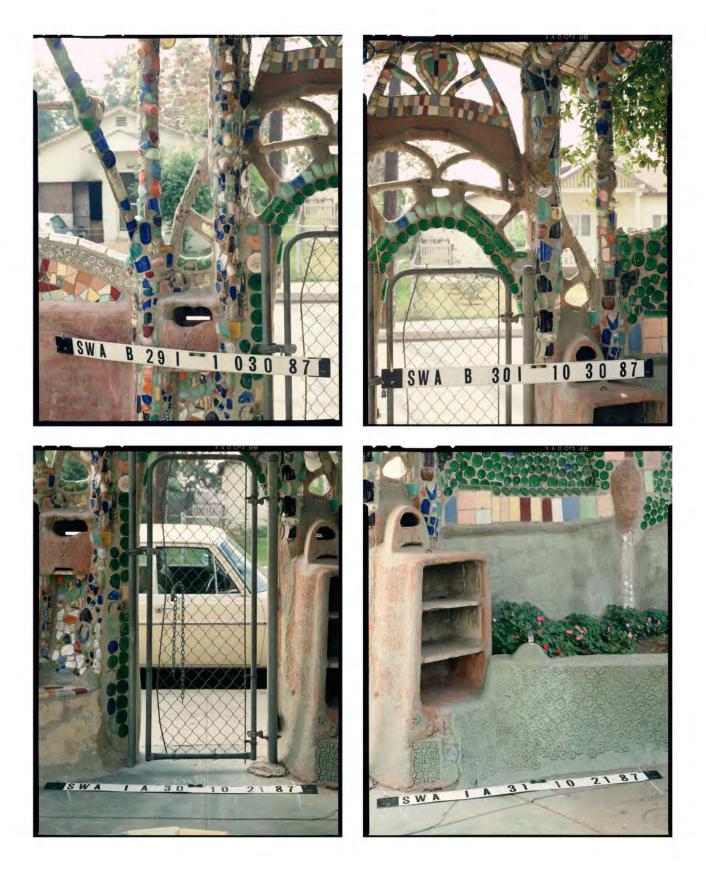

## Interior South Wall East Gate and Post 14 1987

# Interior South Wall East Gate and Post 14 2011

2011 Analysis/Comparison of Site in Relation to 1987 Rand Photos LEGEND

TRANSPARENT Mortar Reattachment New Mortar Application **Missing Ornament** Uncovered Ornament Treatment Prior to 1987 New Ornament Impression TRANSPARENT TRANSPARENT Added/Rearranged Ornament Crack Fill Altered Shape or Contour New Damage Lost Ornament **Removed Treatment** Impression Prior to 1987