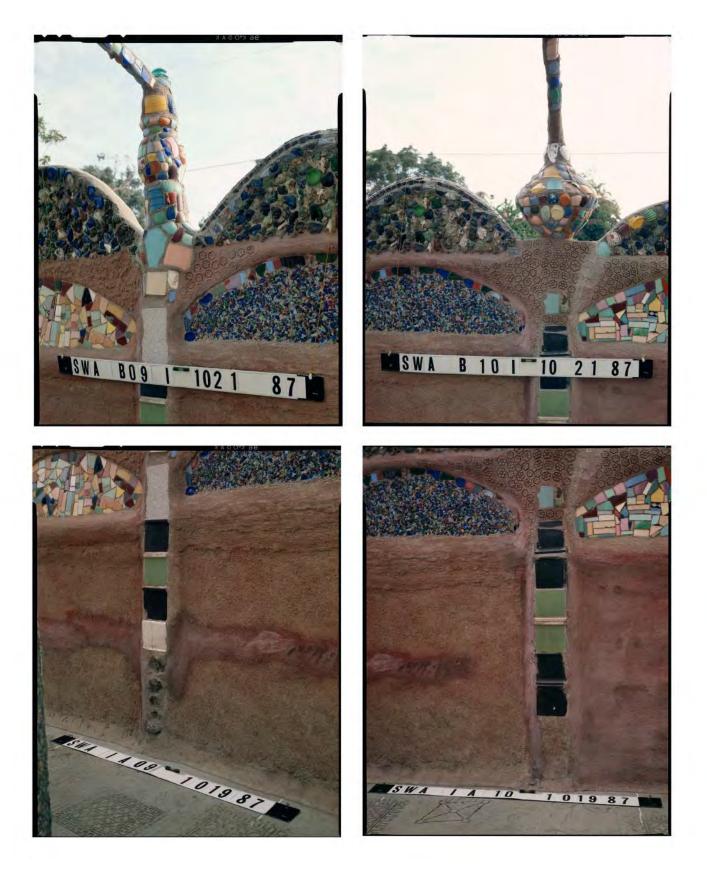

## Interior South Wall East Gate and Post 14 1987

# Interior South Wall East Gate and Post 14 2011

2011 Analysis/Comparison of Site in Relation to 1987 Rand Photos LEGEND

TRANSPARENT Mortar Reattachment New Mortar Application **Missing Ornament** Uncovered Ornament Treatment Prior to 1987 New Ornament Impression TRANSPARENT TRANSPARENT Added/Rearranged Ornament Crack Fill Altered Shape or Contour New Damage Lost Ornament **Removed Treatment** Impression Prior to 1987