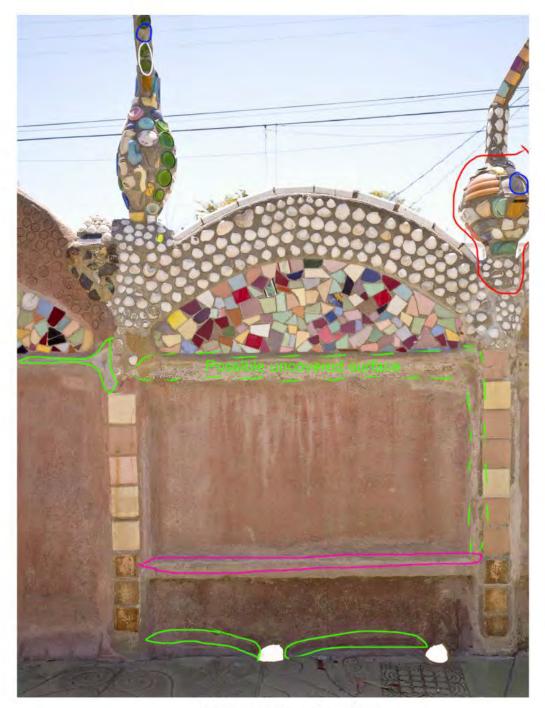

LEGEND

2011 Analysis/Comparison of Site in Relation to 1987 Rand Photos

Interior South Wall Panel 5 Bottom 1987

## Interior South Wall Panel 5 Bottom 2011

2011 Analysis/Comparison of Site in Relation to 1987 Rand Photos

LEGEND

|                         |                        |                          |                    |                             | TRANSPARENT                        |
|-------------------------|------------------------|--------------------------|--------------------|-----------------------------|------------------------------------|
| Mortar Reattachment     | New Mortar Application | Missing Ornament         | Uncovered Ornament | Treatment Prior to 1987     | New Ornament<br>Impression         |
|                         |                        |                          |                    | TRANSPARENT                 | TRANSPARENT                        |
| Added/Rearranged Orname | nt Crack Fill          | Altered Shape or Contour | New Damage         | Lost Ornament<br>Impression | Removed Treatment<br>Prior to 1987 |