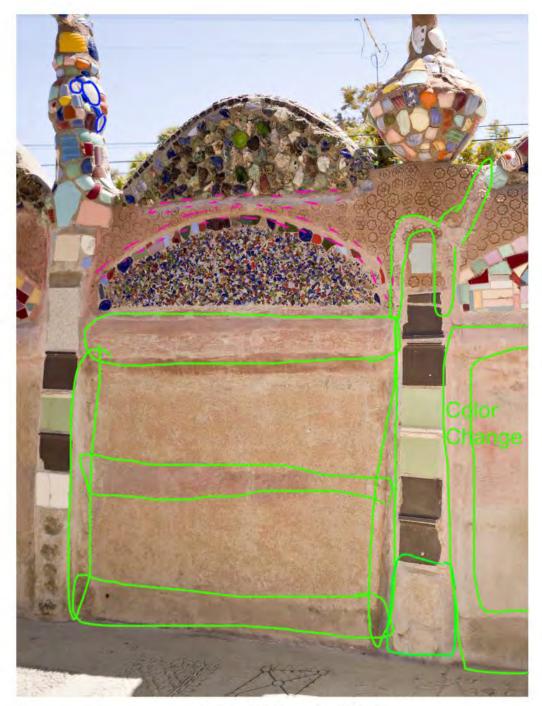

## Interior South Wall Front Gate 1987

## Interior South Wall Front Gate 2011

2011 Analysis/Comparison of Site in Relation to 1987 Rand Photos

LEGEND

|                         |                        |                          |                    |                             | TRANSPARENT                        |
|-------------------------|------------------------|--------------------------|--------------------|-----------------------------|------------------------------------|
| Mortar Reattachment     | New Mortar Application | Missing Ornament         | Uncovered Ornament | Treatment Prior to 1987     | New Ornament<br>Impression         |
|                         |                        |                          |                    | TRANSPARENT                 | TRANSPARENT                        |
| Added/Rearranged Orname | nt Crack Fill          | Altered Shape or Contour | New Damage         | Lost Ornament<br>Impression | Removed Treatment<br>Prior to 1987 |