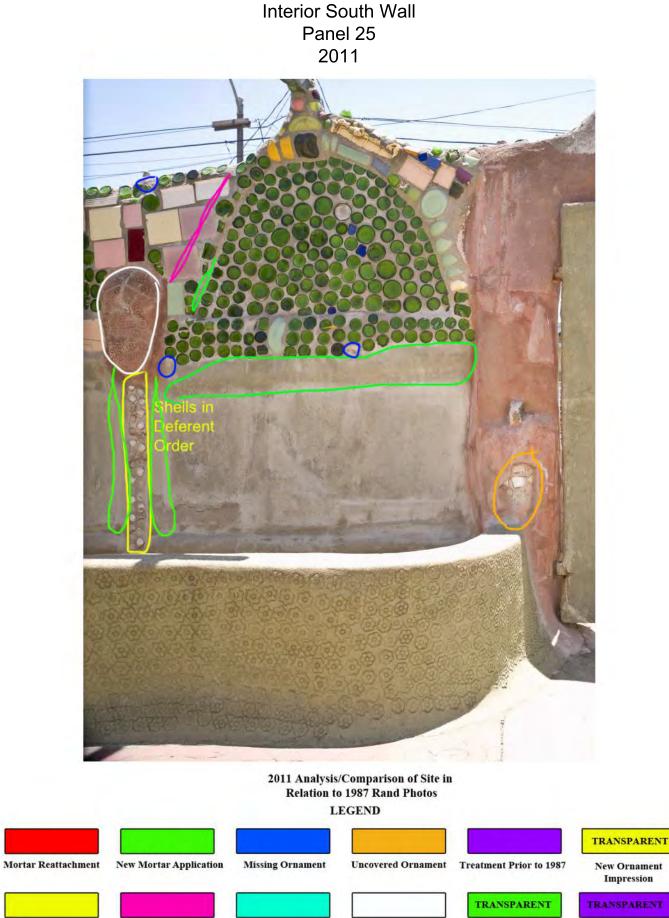

## Interior South Wall Panel 5 Bottom 2011

2011 Analysis/Comparison of Site in Relation to 1987 Rand Photos

LEGEND

|                         |                        |                          |                    |                             | TRANSPARENT                        |
|-------------------------|------------------------|--------------------------|--------------------|-----------------------------|------------------------------------|
| Mortar Reattachment     | New Mortar Application | Missing Ornament         | Uncovered Ornament | Treatment Prior to 1987     | New Ornament<br>Impression         |
|                         |                        |                          |                    | TRANSPARENT                 | TRANSPARENT                        |
| Added/Rearranged Orname | nt Crack Fill          | Altered Shape or Contour | New Damage         | Lost Ornament<br>Impression | Removed Treatment<br>Prior to 1987 |