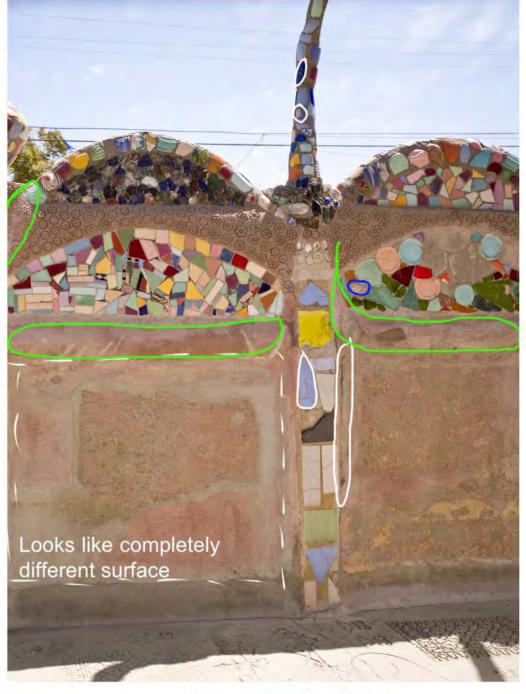

Interior South Wall Pinnacles Looking West 1987

## Interior South Wall Pinnacles Looking West 2011

2011 Analysis/Comparison of Site in Relation to 1987 Rand Photos

LEGEND

Interior South Wall Pannacles Looking South 1987

Interior South Wall Pinnacles Looking South 2011