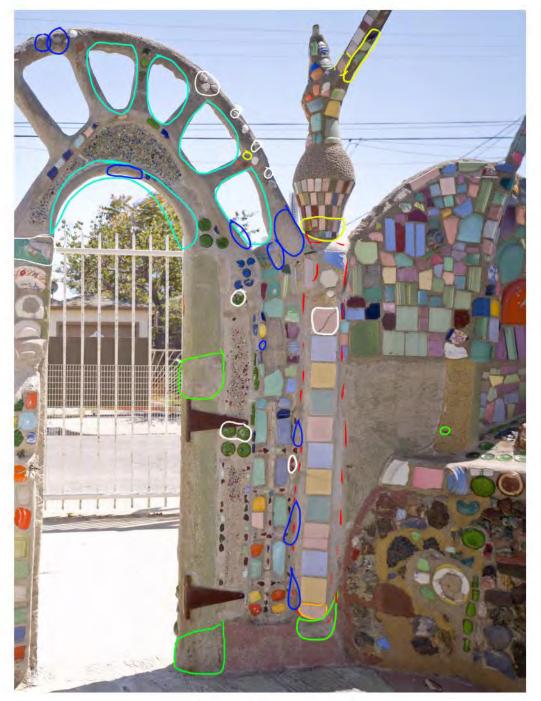

## Interior South Wall Panel 5 Bottom 2011

2011 Analysis/Comparison of Site in Relation to 1987 Rand Photos

LEGEND

|                         |                        |                          |                    |                             | TRANSPARENT                        |
|-------------------------|------------------------|--------------------------|--------------------|-----------------------------|------------------------------------|
| Mortar Reattachment     | New Mortar Application | Missing Ornament         | Uncovered Ornament | Treatment Prior to 1987     | New Ornament<br>Impression         |
|                         |                        |                          |                    | TRANSPARENT                 | TRANSPARENT                        |
| Added/Rearranged Orname | nt Crack Fill          | Altered Shape or Contour | New Damage         | Lost Ornament<br>Impression | Removed Treatment<br>Prior to 1987 |

LEGEND

2011 Analysis/Comparison of Site in Relation to 1987 Rand Photos

LEGEND

|                         |                        |                          |                    |                             | TRANSPARENT                        |
|-------------------------|------------------------|--------------------------|--------------------|-----------------------------|------------------------------------|
| Mortar Reattachment     | New Mortar Application | Missing Ornament         | Uncovered Ornament | Treatment Prior to 1987     | New Ornament<br>Impression         |
|                         |                        |                          |                    | TRANSPARENT                 | TRANSPARENT                        |
| Added/Rearranged Orname | nt Crack Fill          | Altered Shape or Contour | New Damage         | Lost Ornament<br>Impression | Removed Treatment<br>Prior to 1987 |