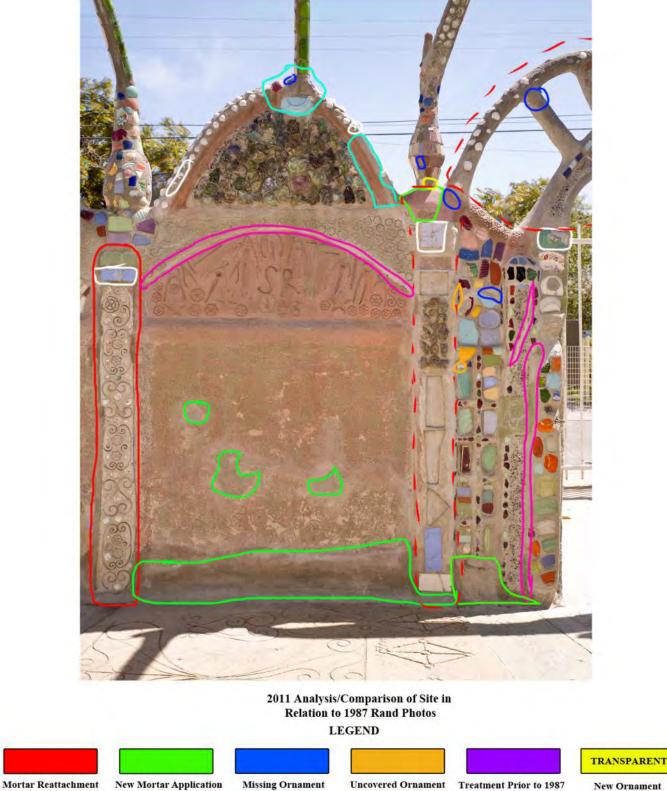

## Interior South Wall East Gate and Post 14 1987

# Interior South Wall East Gate and Post 14 2011

2011 Analysis/Comparison of Site in Relation to 1987 Rand Photos LEGEND

TRANSPARENT Mortar Reattachment New Mortar Application **Missing Ornament** Uncovered Ornament Treatment Prior to 1987 New Ornament Impression TRANSPARENT TRANSPARENT Added/Rearranged Ornament Crack Fill Altered Shape or Contour New Damage Lost Ornament **Removed Treatment** Impression Prior to 1987