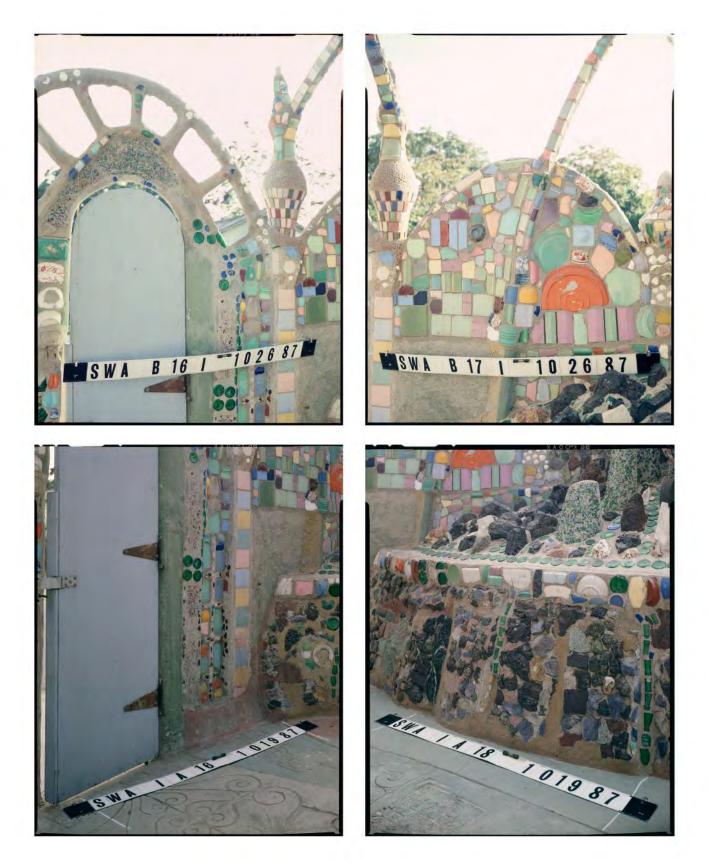

## Interior South Wall Front Gate 1987

## Interior South Wall Front Gate 2011

2011 Analysis/Comparison of Site in Relation to 1987 Rand Photos

LEGEND

|                         |                        |                          |                    |                             | TRANSPARENT                        |
|-------------------------|------------------------|--------------------------|--------------------|-----------------------------|------------------------------------|
| Mortar Reattachment     | New Mortar Application | Missing Ornament         | Uncovered Ornament | Treatment Prior to 1987     | New Ornament<br>Impression         |
|                         |                        |                          |                    | TRANSPARENT                 | TRANSPARENT                        |
| Added/Rearranged Orname | nt Crack Fill          | Altered Shape or Contour | New Damage         | Lost Ornament<br>Impression | Removed Treatment<br>Prior to 1987 |