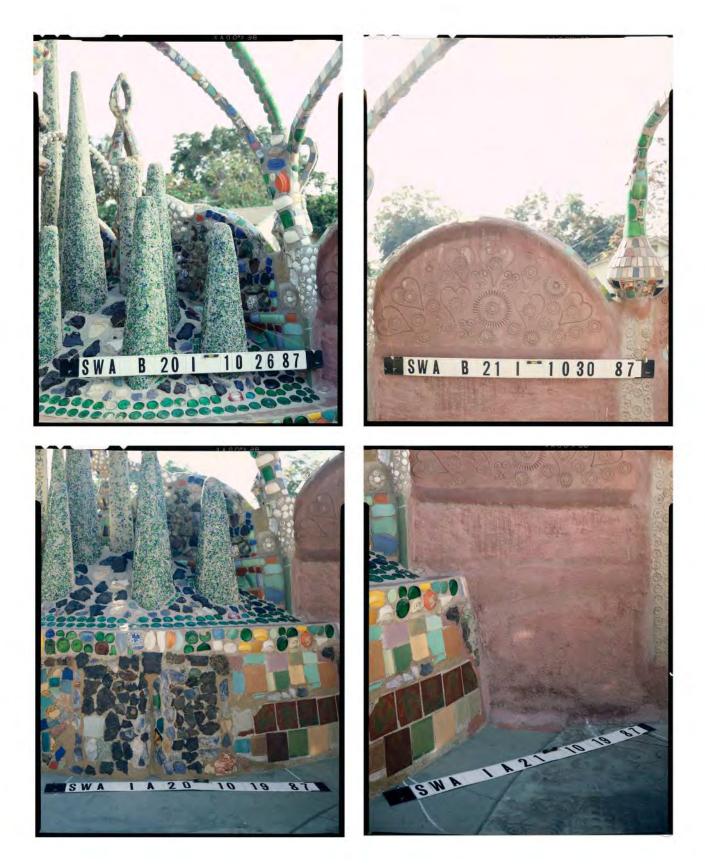

Interior South Wall Pinnacles Looking West 1987

## Interior South Wall Pinnacles Looking West 2011

2011 Analysis/Comparison of Site in Relation to 1987 Rand Photos

LEGEND

Interior South Wall Pannacles Looking South 1987

Interior South Wall Pinnacles Looking South 2011