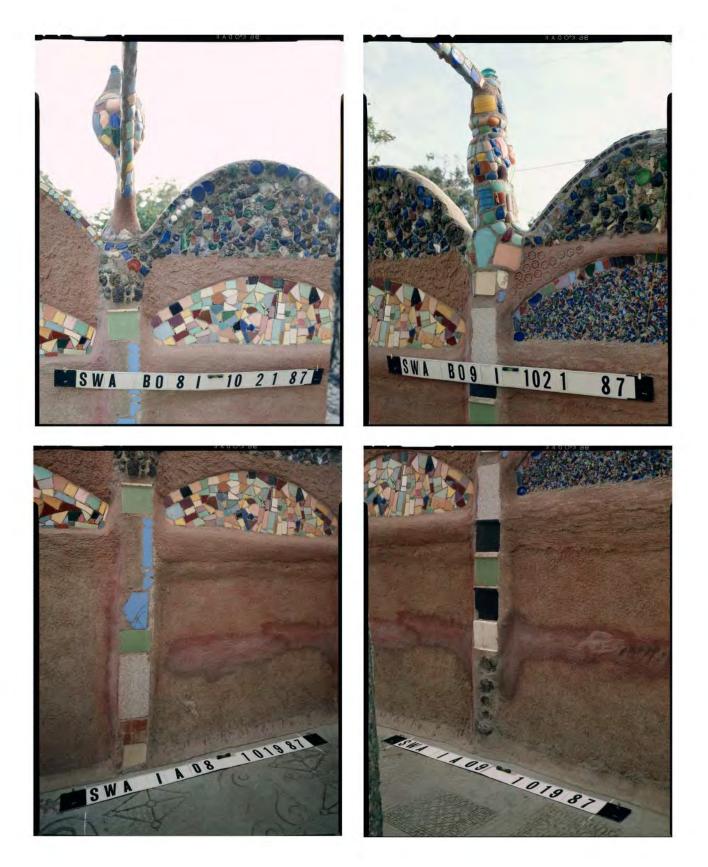

## Interior South Wall East Gate and Post 14 1987

# Interior South Wall East Gate and Post 14 2011

2011 Analysis/Comparison of Site in Relation to 1987 Rand Photos LEGEND

TRANSPARENT Mortar Reattachment New Mortar Application **Missing Ornament** Uncovered Ornament Treatment Prior to 1987 New Ornament Impression TRANSPARENT TRANSPARENT Added/Rearranged Ornament Crack Fill Altered Shape or Contour New Damage Lost Ornament **Removed Treatment** Impression Prior to 1987