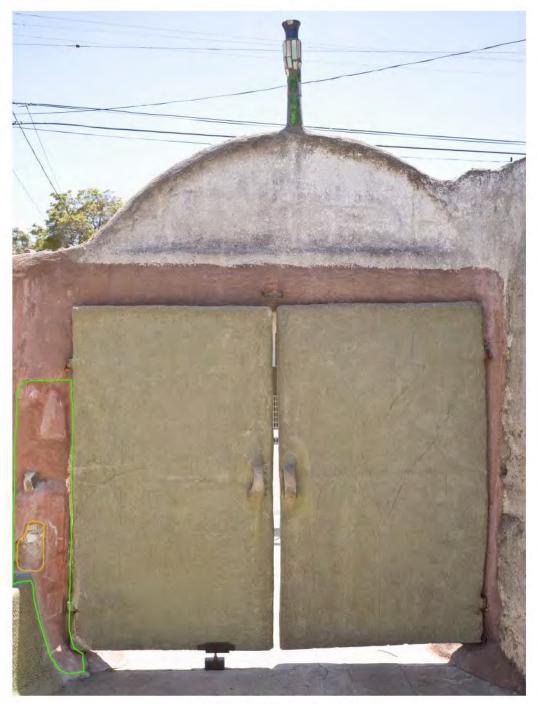

## Interior South Wall Front Gate 1987

## Interior South Wall Front Gate 2011

2011 Analysis/Comparison of Site in Relation to 1987 Rand Photos

LEGEND

|                         |                        |                          |                    |                             | TRANSPARENT                        |
|-------------------------|------------------------|--------------------------|--------------------|-----------------------------|------------------------------------|
| Mortar Reattachment     | New Mortar Application | Missing Ornament         | Uncovered Ornament | Treatment Prior to 1987     | New Ornament<br>Impression         |
|                         |                        |                          |                    | TRANSPARENT                 | TRANSPARENT                        |
| Added/Rearranged Orname | nt Crack Fill          | Altered Shape or Contour | New Damage         | Lost Ornament<br>Impression | Removed Treatment<br>Prior to 1987 |