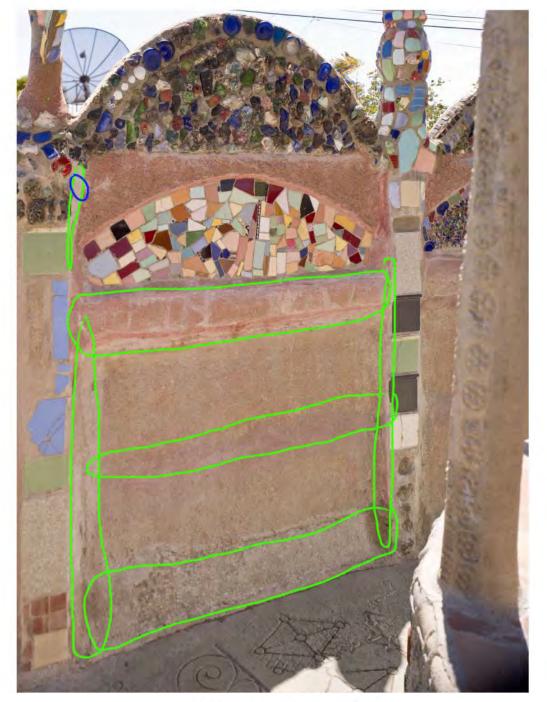

Added/Rearranged Ornament

Crack Fill

Altered Shape or Contour

New Damage

Lost Ornament Impression Removed Treatment Prior to 1987

Interior South Wall Garage Gate 1987

### Interior South Wall Garage Gate 2011

2011 Analysis/Comparison of Site in Relation to 1987 Rand Photos

LEGEND