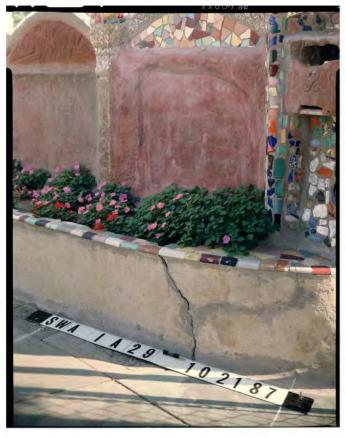

# Comparison of 1987 and 2011 Photographs of Watts Towers Sculptures

Interior South Wall

April 18, 2012

Interior South Wall Panel 1,2 and 3 1987

Interior South Wall Panel 1, 2 and 3 2011

2011 Analysis/Comparison of Site in Relation to 1987 Rand Photos