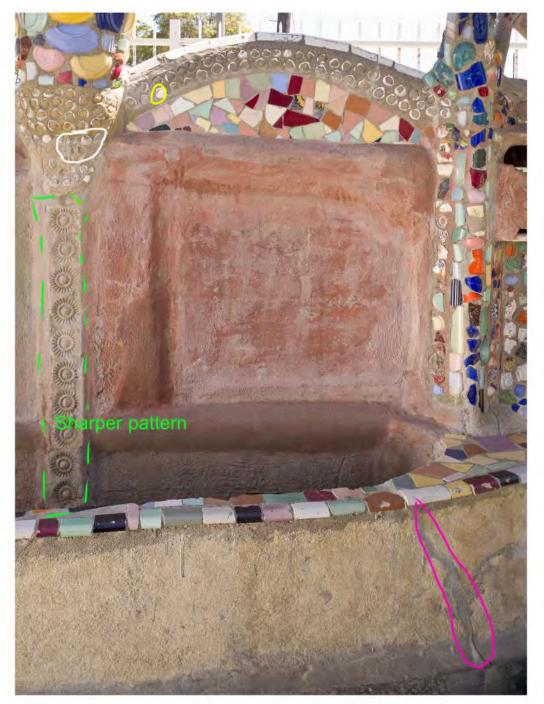

LEGEND

2011 Analysis/Comparison of Site in Relation to 1987 Rand Photos

Interior South Wall Panel 5 Bottom 1987

## Interior South Wall Panel 5 Bottom 2011

2011 Analysis/Comparison of Site in Relation to 1987 Rand Photos

LEGEND

|                         |                        |                          |                    |                             | TRANSPARENT                        |
|-------------------------|------------------------|--------------------------|--------------------|-----------------------------|------------------------------------|
| Mortar Reattachment     | New Mortar Application | Missing Ornament         | Uncovered Ornament | Treatment Prior to 1987     | New Ornament<br>Impression         |
|                         |                        |                          |                    | TRANSPARENT                 | TRANSPARENT                        |
| Added/Rearranged Orname | nt Crack Fill          | Altered Shape or Contour | New Damage         | Lost Ornament<br>Impression | Removed Treatment<br>Prior to 1987 |