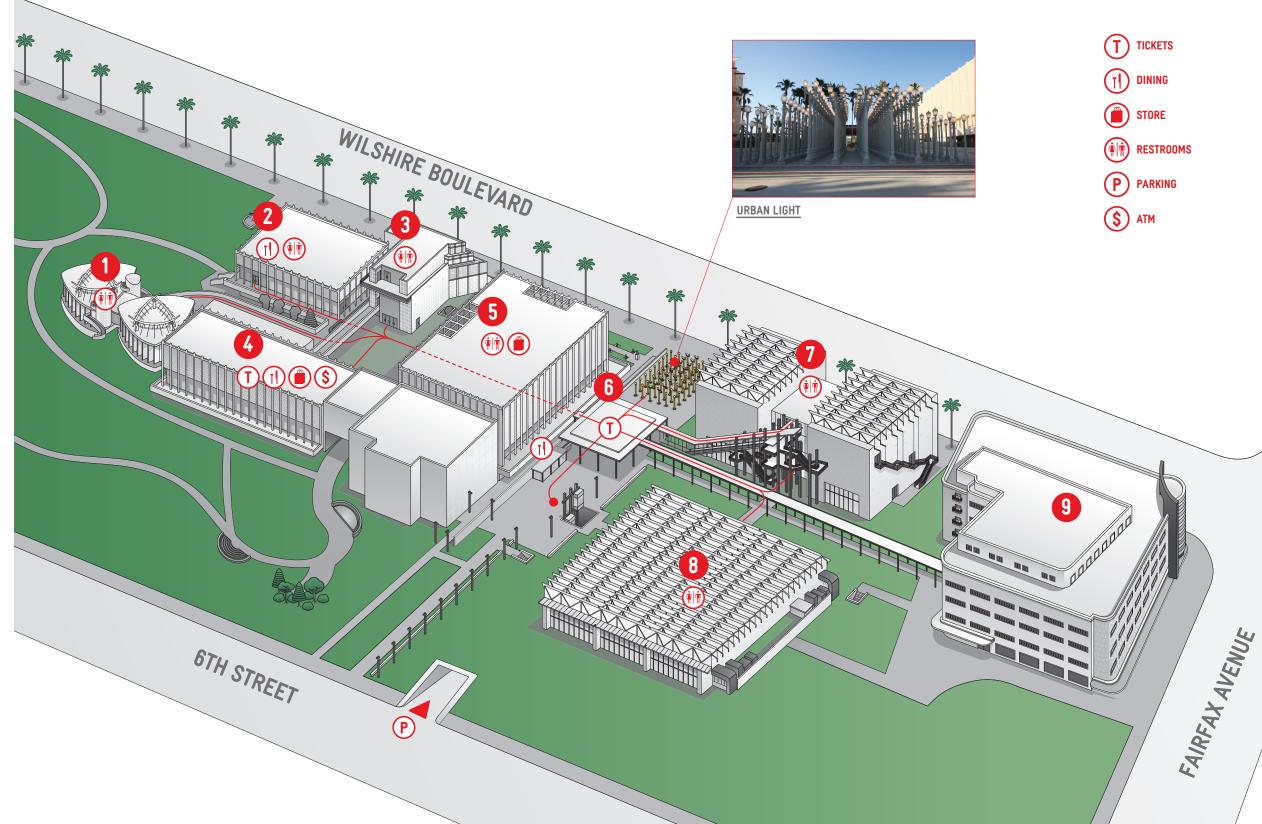

2 **BING CENTER** 

> Brown Auditorium 2 (PL) BingTheater Plaza Cafe

## (3)**ART OF THE AMERICAS BUILDING**

Art Rental and Sales Gallery 2 (PL) Special Exhibitions

- American Art 3
- Latin American Art/Art of the Ancient Americas

## HAMMER BUILDING (4)

- Boone Children's Gallery 2 (PL) Gift Store Korean Art Pentimento Restaurant Welcome Center
- Art of the Ancient World 3

## 5 **AHMANSON BUILDING**

- Art Catalogues Store Art of the Pacific 2 (PL) Modern Art Rifkind Gallery for German Expressionism Special Exhibitions Art of the Ancient World 3 European Art Islamic Art 4
  - South and Southeast Asian Art

## 6 **BP GRAND ENTRANCE**

Ray's Cafe and Stark Bar Welcome Center

7 BROAD CONTEMPORARY ART MUSEUM

1, 2, 3 Contemporary Art

8 **RESNICK PAVILION** 

1

Special Exhibitions

**9** LACMA WEST Closed for Renovation