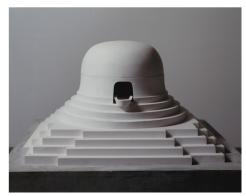

#### 3. James Turrell

Milarepa's Helmut, 1989

Cast Hydrocal plaster

 $21 \times 34 \% \times 34 \%$  in. (53.3 x 88.3 x 88.3 cm)

James Corcoran Gallery, Los Angeles

© James Turrell

Photo courtesy Kayne Griffin Corcoran, Los Angeles