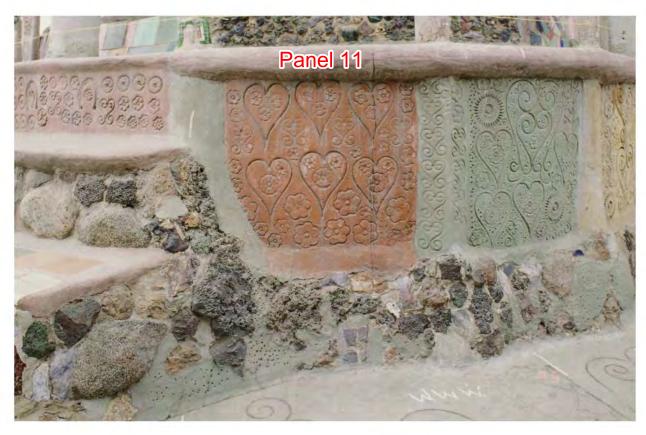

# Comparison of 1987 and 2011 Photographs of Watts Towers Sculptures

West Tower (WTO)

October 29, 2012

West Tower North Stairs 1987



# West Tower North Stairs 2012





# West Tower South Stairs Left 1987



# West Tower South Stairs Left 2012





# West Tower South Stairs Right 1987



# West Tower South Stairs Right 2012





West Tower Panels 1 and 2 1987





#### West Tower Panels 1 and 2 2012





West Tower Panels 6 and 7 1987



#### West Tower Panels 6 and 7 2012





West Tower Panels 8 and 9 1987



#### West Tower Panels 8 and 9 2012





West Tower Panels 10 and 11 1987





# West Tower Panels 10 and 11 2012





West Tower
Panels 14 and 15
1987





# West Tower Panels 14 and 15 2012





West Tower Panel 16 1987



#### West Tower Panel 16 2012





# West Tower Columns 1 and 16 1987





# West Tower Columns 1 and 16 2012





# West Tower Columns 2 and 3 1987





# West Tower Columns 2 and 3 2012





# West Tower Columns 4 and 5 1987







# West Tower Columns 4 and 5 2012





# West Tower Columns 5 and 6 1987





# West Tower Columns 5 and 6 2012





West Tower Columns 7 and 8 1987





# West Tower Columns 7 and 8 2012





West Tower Columns 8 and 9 1987





# West Tower Columns 8 and 9 2012





# West Tower Columns 10 and 11 1987





# West Tower Columns 10 and 11 2012





# West Tower Columns 12 and 13 1987







# West Tower Columns 12