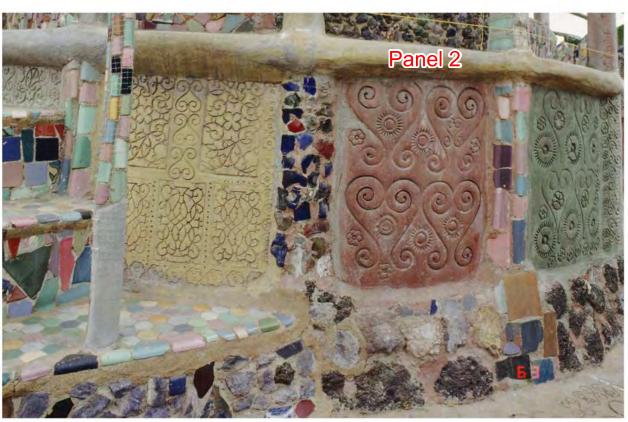

# Comparison of 1987 and 2011 Photographs of Watts Towers Sculptures

West Tower (WTO)

October 29, 2012

West Tower North Stairs 1987



# West Tower North Stairs 2012





# West Tower South Stairs Left 1987



# West Tower South Stairs Left 2012





# West Tower South Stairs Right 1987



# West Tower South Stairs Right 2012





West Tower Panels 1 and 2 1987





#### West Tower Panels 1 and 2 2012





West Tower Panels 6 and 7 1987



#### West Tower Panels 6 and 7 2012





West Tower Panels 8 and 9 1987



#### West Tower Panels 8 and 9 2012





West Tower Panels 10 and 11 1987





# West Tower Panels 10 and 11 2012





West Tower
Panels 14 and 15
1987





# West Tower Panels 14 and 15 2012





West Tower Panel 16 1987



#### West Tower Panel 16 2012





# West Tower Columns 1 and 16 1987





# West Tower Columns 1 and 16 2012





# West Tower Columns 2 and 3 1987





# West Tower Columns 2 and 3 2012





# West Tower Columns 4 and 5 1987







# West Tower Columns 4 and 5 2012





# West Tower Columns 5 and 6 1987





# West Tower Columns 5 and 6 2012





West Tower Columns 7 and 8 1987





# West Tower Columns 7 and 8 2012