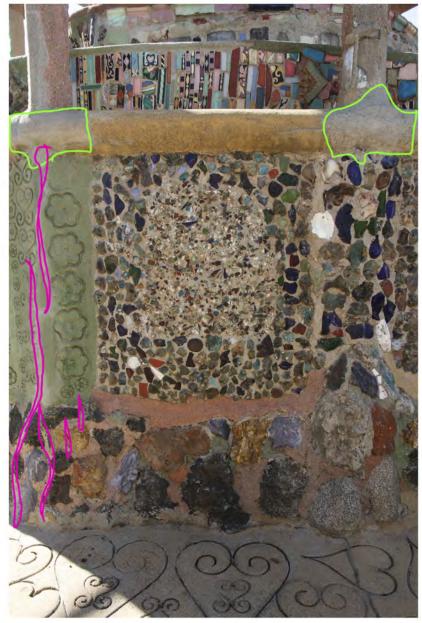

# Comparison of 1987 and 2011 Photographs of Watts Towers Sculptures

West Tower (WTO)

October 29, 2012

West Tower North Stairs 1987



# West Tower North Stairs 2012





# West Tower South Stairs Left 1987



# West Tower South Stairs Left 2012





# West Tower South Stairs Right 1987



# West Tower South Stairs Right 2012





West Tower Panels 1 and 2 1987





#### West Tower Panels 1 and 2 2012





West Tower Panels 6 and 7 1987



#### West Tower Panels 6 and 7 2012





West Tower Panels 8 and 9 1987



#### West Tower Panels 8 and 9 2012





West Tower Panels 10 and 11 1987





# West Tower Panels 10 and 11 2012





West Tower
Panels 14 and 15
1987





# West Tower Panels 14 and 15 2012





West Tower Panel 16 1987



#### West Tower Panel 16 2012





# West Tower Columns 1 and 16 1987





# West Tower Columns 1 and 16 2012





# West Tower Columns 2 and 3 1987





# West Tower Columns 2 and 3 2012





# West Tower Columns 4 and 5 1987







# West Tower Columns 4 and 5 2012





# West Tower Columns 5 and 6 1987





# West Tower Columns 5 and 6 2012





West Tower Columns 7 and 8 1987





# West Tower Columns 7 and 8 2012





West Tower Columns 8 and 9 1987





# West Tower Columns 8 and 9 2012





# West Tower Columns 10 and 11 1987





# West Tower Columns 10 and 11 2012





# West Tower Columns 12 and 13 1987







# West Tower Columns 12 and 13 2012





West Tower Columns 14 and 15 1987





# West Tower Columns 14 and 15 2012