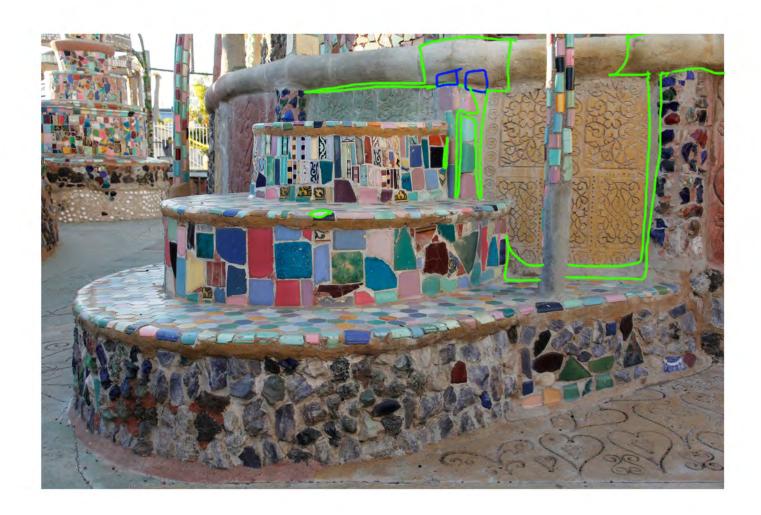

# Comparison of 1987 and 2011 Photographs of Watts Towers Sculptures

West Tower (WTO)

October 29, 2012

West Tower North Stairs 1987



# West Tower North Stairs 2012





# West Tower South Stairs Left 1987



# West Tower South Stairs Left 2012





# West Tower South Stairs Right 1987



# West Tower South Stairs Right 2012





West Tower Panels 1 and 2 1987





#### West Tower Panels 1 and 2 2012





West Tower Panels 6 and 7 1987



#### West Tower Panels 6 and 7 2012





West Tower Panels 8 and 9 1987



#### West Tower Panels 8 and 9 2012





West Tower Panels 10 and 11 1987





# West Tower Panels 10 and 11 2012





West Tower
Panels 14 and 15
1987





# West Tower Panels 14 and 15 2012





West Tower Panel 16 1987



#### West Tower Panel 16 2012





# West Tower Columns 1 and 16 1987





# West Tower Columns 1 and 16 2012





# West Tower Columns 2 and 3 1987





# West Tower Columns 2 and 3 2012





# West Tower Columns 4 and 5 1987







# West Tower Columns 4 and 5 2012





# West Tower Columns 5 and 6 1987





# West Tower Columns 5 and 6 2012





West Tower Columns 7 and 8 1987