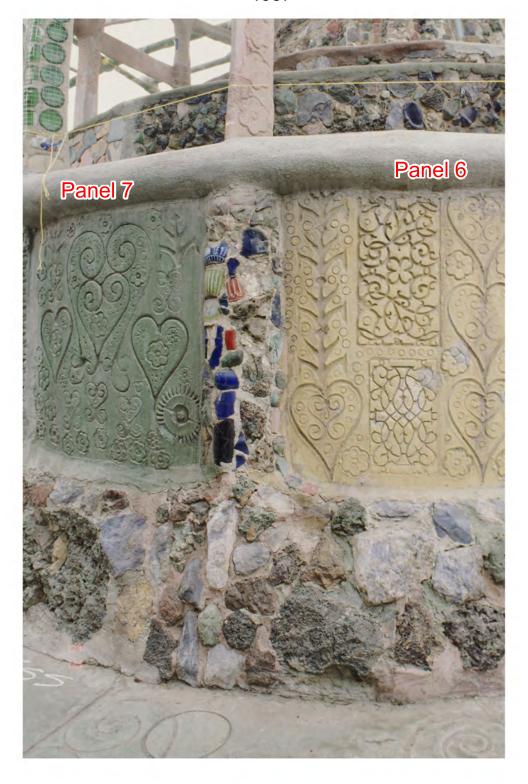

# Comparison of 1987 and 2011 Photographs of Watts Towers Sculptures

West Tower (WTO)

October 29, 2012

West Tower North Stairs 1987



# West Tower North Stairs 2012





# West Tower South Stairs Left 1987



# West Tower South Stairs Left 2012





# West Tower South Stairs Right 1987



# West Tower South Stairs Right 2012





West Tower Panels 1 and 2 1987





#### West Tower Panels 1 and 2 2012





West Tower Panels 6 and 7 1987



#### West Tower Panels 6 and 7 2012





West Tower Panels 8 and 9 1987



#### West Tower Panels 8 and 9 2012





West Tower Panels 10 and 11 1987





# West Tower Panels 10 and 11 2012





West Tower
Panels 14 and 15
1987





# West Tower Panels 14 and 15 2012





West Tower Panel 16 1987



#### West Tower Panel 16 2012





# West Tower Columns 1 and 16 1987





# West Tower Columns 1 and 16 2012





# West Tower Columns 2 and 3 1987





# West Tower Columns 2 and 3 2012





# West Tower Columns 4 and 5 1987







# West Tower Columns 4 and 5 2012





# West Tower Columns 5 and 6 1987





# West Tower Columns 5 and 6 2012





West Tower Columns 7 and 8 1987





# West Tower Columns 7 and 8 2012





West Tower Columns 8 and 9 1987





# West Tower Columns 8 and 9 2012