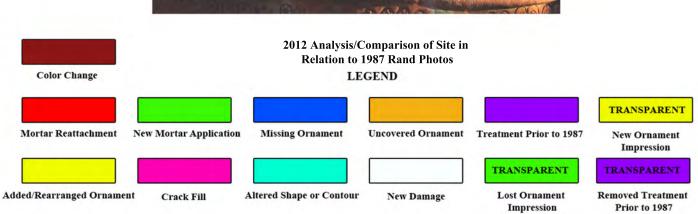

nels 14 and 15 2012





West Tower Panel 16 1987



#### West Tower Panel 16 2012





# West Tower Columns 1 and 16 1987





# West Tower Columns 1 and 16 2012





# West Tower Columns 2 and 3 1987





# West Tower Columns 2 and 3 2012





# West Tower Columns 4 and 5 1987







# West Tower Columns 4 and 5 2012





# West Tower Columns 5 and 6 1987





# West Tower Columns 5 and 6 2012





West Tower Columns 7 and 8 1987





# West Tower Columns 7 and 8 2012





West Tower Columns 8 and 9 1987





# West Tower Columns 8 and 9 2012





# West Tower Columns 10 and 11 1987





# West Tower Columns 10 and 11 2012





# West Tower Columns 12 and 13 1987







# West Tower Columns 12 and 13 2012





West Tower Columns 14 and 15 1987





# West Tower Columns 14 and 15 2012