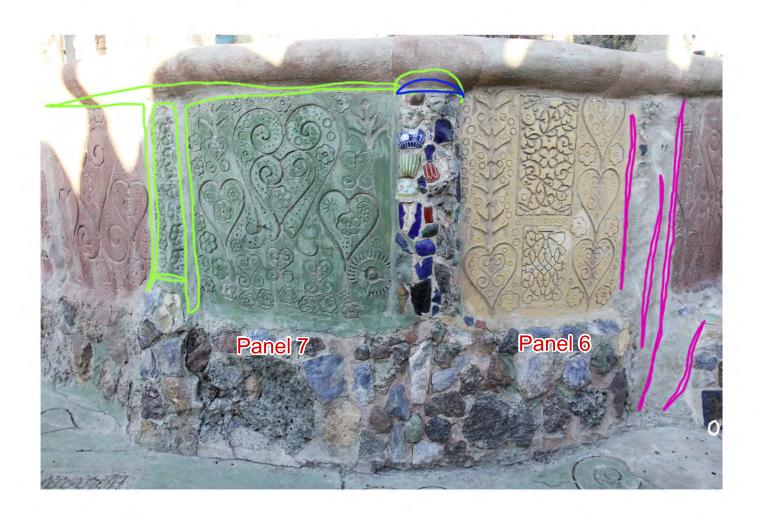

# Comparison of 1987 and 2011 Photographs of Watts Towers Sculptures

West Tower (WTO)

October 29, 2012

West Tower North Stairs 1987



# West Tower North Stairs 2012





# West Tower South Stairs Left 1987



# West Tower South Stairs Left 2012





# West Tower South Stairs Right 1987



# West Tower South Stairs Right 2012





West Tower Panels 1 and 2 1987





#### West Tower Panels 1 and 2 2012





West Tower Panels 6 and 7 1987



#### West Tower Panels 6 and 7 2012





West Tower Panels 8 and 9 1987



#### West Tower Panels 8 and 9 2012





West Tower Panels 10 and 11 1987





# West Tower Panels 10 and 11 2012





West Tower
Panels 14 and 15
1987





# West Tower Panels 14 and 15 2012





West Tower Panel 16 1987



#### West Tower Panel 16 2012





# West Tower Columns 1 and 16 1987





# West Tower Columns 1 and 16 2012





# West Tower Columns 2 and 3 1987





# West Tower Columns 2 and 3 2012





# West Tower Columns 4 and 5 1987







# West Tower Columns 4 and 5 2012





# West Tower Columns 5 and 6 1987





# West Tower Columns 5 and 6 2012





West Tower Columns 7 and 8 1987





# West Tower Columns 7 and 8 2012





West Tower Columns 8 and 9 1987





# West Tower Columns 8 and 9 2012





# West Tower Columns 10 and 11 198