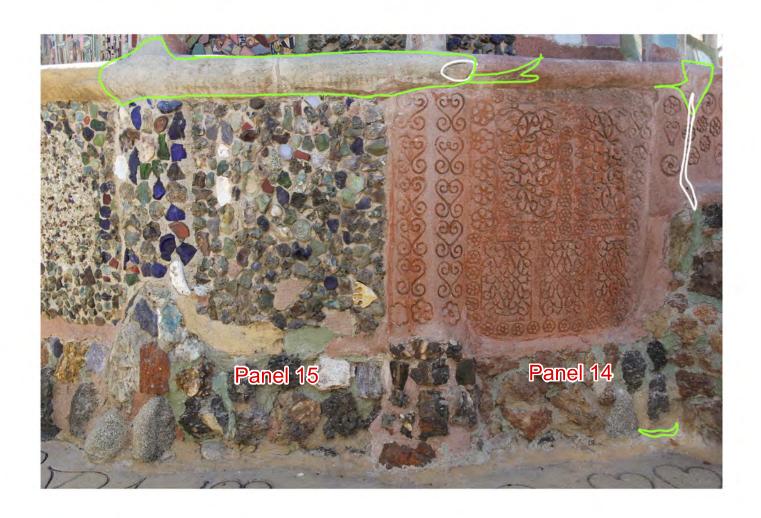

# Comparison of 1987 and 2011 Photographs of Watts Towers Sculptures

West Tower (WTO)

October 29, 2012

West Tower North Stairs 1987



# West Tower North Stairs 2012





# West Tower South Stairs Left 1987



# West Tower South Stairs Left 2012





# West Tower South Stairs Right 1987



# West Tower South Stairs Right 2012





West Tower Panels 1 and 2 1987





#### West Tower Panels 1 and 2 2012





West Tower Panels 6 and 7 1987



#### West Tower Panels 6 and 7 2012





West Tower Panels 8 and 9 1987



#### West Tower Panels 8 and 9 2012





West Tower Panels 10 and 11 1987





# West Tower Panels 10 and 11 2012





West Tower
Panels 14 and 15
1987





# West Tower Panels 14 and 15 2012





West Tower Panel 16 1987



#### West Tower Panel 16 2012





# West Tower Columns 1 and 16 1987





# West Tower Columns 1 and 16 2012





# West Tower Columns 2 and 3 1987





# West Tower Columns 2 and 3 2012





# West Tower Columns 4 and 5 1987







# West Tower Columns 4 and 5 2012





# West Tower Columns 5 and 6 1987





# West Tower Columns 5 and 6 2012





West Tower Columns 7 and 8 1987





# West Tower Columns 7 and 8 2012





West Tower Columns 8 and 9 1987





# West Tower Columns 8 and 9 2012





# West Tower Columns 10 and 11 1987





# West Tower Columns 10 and 11 2012





# West Tower Columns 12 and 13 1987







# West Tower Columns 12 and 13 2012





West Tower Columns 14 and 15 1987





# West Tower Columns 14 and 15 2012