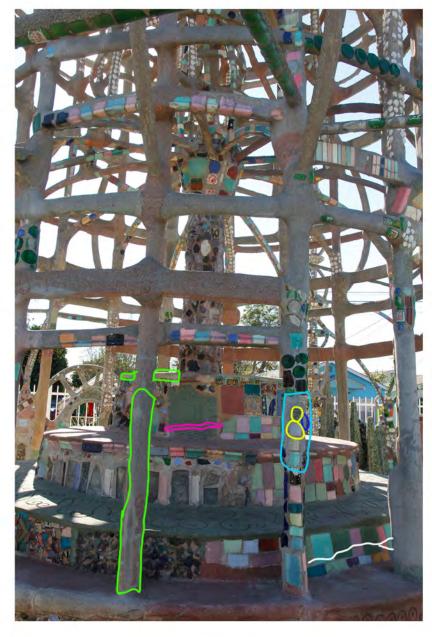

Sculptures

West Tower (WTO)

October 29, 2012

West Tower North Stairs 1987



# West Tower North Stairs 2012





# West Tower South Stairs Left 1987



# West Tower South Stairs Left 2012





# West Tower South Stairs Right 1987



# West Tower South Stairs Right 2012





West Tower Panels 1 and 2 1987





#### West Tower Panels 1 and 2 2012





West Tower Panels 6 and 7 1987



#### West Tower Panels 6 and 7 2012





West Tower Panels 8 and 9 1987



#### West Tower Panels 8 and 9 2012





West Tower Panels 10 and 11 1987





# West Tower Panels 10 and 11 2012





West Tower
Panels 14 and 15
1987





# West Tower Panels 14 and 15 2012





West Tower Panel 16 1987



#### West Tower Panel 16 2012





# West Tower Columns 1 and 16 1987





# West Tower Columns 1 and 16 2012





# West Tower Columns 2 and 3 1987





# West Tower Columns 2 and 3 2012





# West Tower Columns 4 and 5 1987







# West Tower Columns 4 and 5 2012





# West Tower Columns 5 and 6 1987





# West Tower Columns 5 and 6 2012





West Tower Columns 7 and 8 1987





# West Tower Columns 7 and 8 2012





West Tower Columns 8 and 9 1987





# West Tower Columns 8 and 9 2012





# West Tower Columns 10 and 11 1987





# West Tower Columns 10 and 11 2012





# West Tower Columns 12 and 13 1987







# West Tower Columns 12 and 13 2012





West Tower Columns 14 and 15 1987





# West Tower Columns 14 and 15 2012