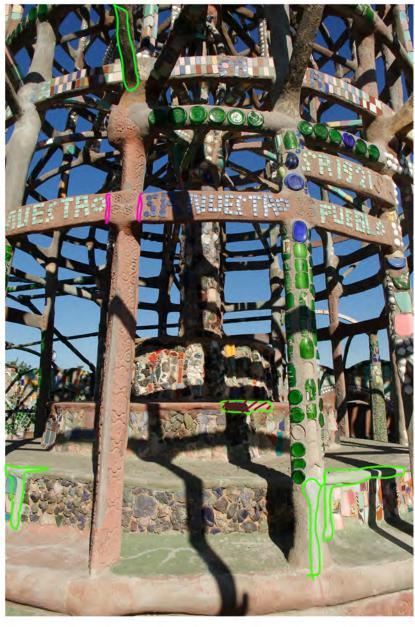

# Comparison of 1987 and 2011 Photographs of Watts Towers Sculptures

West Tower (WTO)

October 29, 2012

West Tower North Stairs 1987