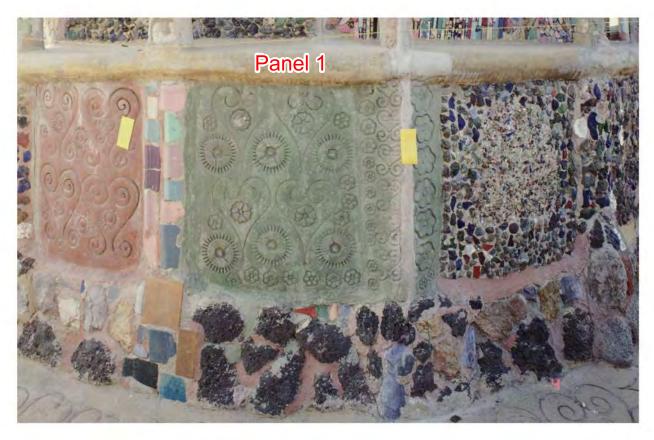

# Comparison of 1987 and 2011 Photographs of Watts Towers Sculptures

West Tower (WTO)

October 29, 2012

West Tower North Stairs 1987



# West Tower North Stairs 2012





# West Tower South Stairs Left 1987



# West Tower South Stairs Left 2012





# West Tower South Stairs Right 1987



# West Tower South Stairs Right 2012





West Tower Panels 1 and 2 1987





#### West Tower Panels 1 and 2 2012





West Tower Panels 6 and 7 1987



#### West Tower Panels 6 and 7 2012





West Tower Panels 8 and 9 1987



#### West Tower Panels 8 and 9 2012





West Tower Panels 10 and 11 1987





# West Tower Panels 10 and 11 2012





West Tower
Panels 14 and 15
1987





# West Tower Panels 14 and 15 2012





West Tower Panel 16 1987



#### West Tower Panel 16 2012





# West Tower Columns 1 and 16 1987





# West Tower Columns 1 and 16 2012





# West Tower Columns 2 and 3 1987





# West Tower Columns 2 and 3 2012





# West Tower Columns 4 and 5 1987







# West Tower Columns 4 and 5 2012





# West Tower Columns 5 and 6 1987





# West Tower Columns 5 and 6 2012





West Tower Columns 7 and 8 1987





# West Tower Columns 7 and 8 2012