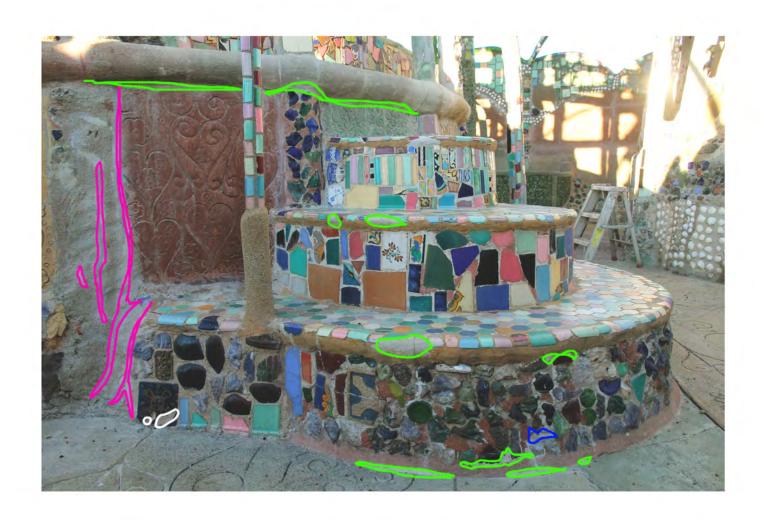

# Comparison of 1987 and 2011 Photographs of Watts Towers Sculptures

West Tower (WTO)

October 29, 2012

West Tower North Stairs 1987



# West Tower North Stairs 2012





# West Tower South Stairs Left 1987



# West Tower South Stairs Left 2012





# West Tower South Stairs Right 1987



# West Tower South Stairs Right 2012





West Tower Panels 1 and 2 1987





#### West Tower Panels 1 and 2 2012





West Tower Panels 6 and 7 1987



#### West Tower Panels 6 and 7 2012





West Tower Panels 8 and 9 1987



#### West Tower Panels 8 and 9 2012





West Tower Panels 10 and 11 1987





# West Tower Panels 10 and 11 2012





West Tower
Panels 14 and 15
1987





# West Tower Panels 14 and 15 2012





West Tower Panel 16 1987



#### West Tower Panel 16 2012





# West Tower Columns 1 and 16 1987





# West Tower Columns 1 and 16 2012





# West Tower Columns 2 and 3 1987





# West Tower Columns 2 and 3 2012





# West Tower Columns 4 and 5 1987







# West Tower Columns 4 and 5 2012





# West Tower Columns 5 and 6 1