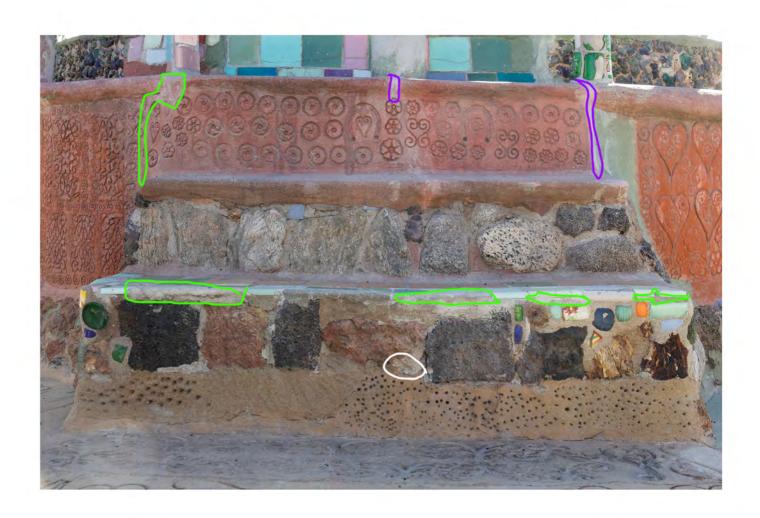

# Comparison of 1987 and 2011 Photographs of Watts Towers Sculptures

West Tower (WTO)

October 29, 2012

West Tower North Stairs 1987



# West Tower North Stairs 2012





# West Tower South Stairs Left 1987



# West Tower South Stairs Left 2012





# West Tower South Stairs Right 1987



# West Tower South Stairs Right 2012





West Tower Panels 1 and 2 1987





#### West Tower Panels 1 and 2 2012





West Tower Panels 6 and 7 1987



#### West Tower Panels 6 and 7 2012





West Tower Panels 8 and 9 1987



#### West Tower Panels 8 and 9 2012





West Tower Panels 10 and 11 1987





# West Tower Panels 10 and 11 2012





West Tower
Panels 14 and 15
1987





# West Tower Panels 14 and 15 2012





West Tower Panel 16 1987



#### West Tower Panel 16 2012





# West Tower Columns 1 and 16 1987





# West Tower Columns 1 and 16 2012





# West Tower Columns 2 and 3 1987





# West Tower Columns 2 and 3 2012





# West Tower Columns 4 and 5 1