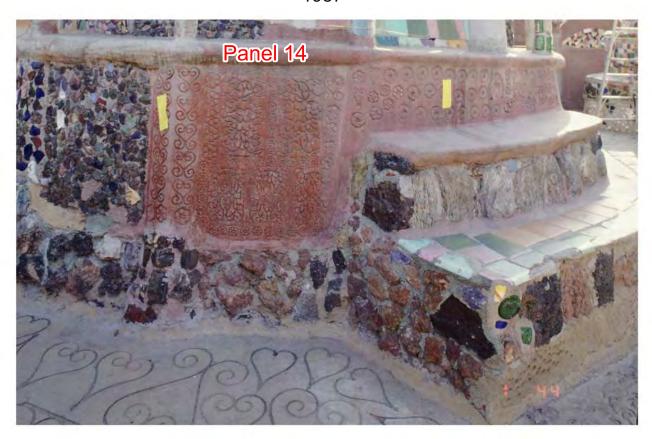

# Comparison of 1987 and 2011 Photographs of Watts Towers Sculptures

West Tower (WTO)

October 29, 2012

West Tower North Stairs 1987



# West Tower North Stairs 2012





# West Tower South Stairs Left 1987



# West Tower South Stairs Left 2012





# West Tower South Stairs Right 1987



# West Tower South Stairs Right 2012





West Tower Panels 1 and 2 1987





#### West Tower Panels 1 and 2 2012





West Tower Panels 6 and 7 1987



#### West Tower Panels 6 and 7 2012





West Tower Panels 8 and 9 1987



#### West Tower Panels 8 and 9 2012





West Tower Panels 10 and 11 1987





# West Tower Panels 10 and 11 2012





West Tower
Panels 14 and 15
1987





# West Tower Panels 14 and 15 2012





West Tower Panel 16 1987



#### West Tower Panel 16 2012





# West Tower Columns 1 and 16 1987





# West Tower Columns 1 and 16 2012





# West Tower Columns 2 and 3 1987





# West Tower Columns 2 and 3 2012





# West Tower Columns 4 and 5 1987







# West Tower Columns 4 and 5 2012





# West Tower Columns 5 and 6 1987





# West Tower Columns 5 and 6 2012





West Tower Columns 7 and 8 1987





# West Tower Columns 7 and 8 2012





West Tower Columns 8 and 9 1987





# West Tower Columns 8 and 9 2012





# West Tower Columns 10 and 11 1987





# West Tower Columns 10 and 11 2012





# West Tower Columns 12 and 13 1987







# West Tower Columns 12 and 13 2012





West Tower Columns 14 and 15 1987





# West Tower Columns