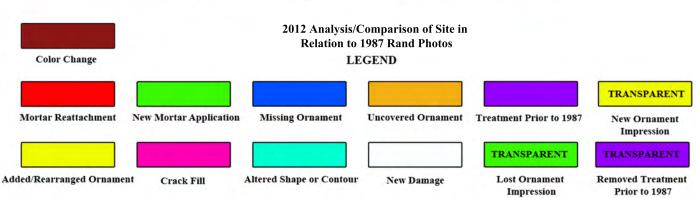

# Comparison of 1987 and 2011 Photographs of Watts Towers Sculptures

West Tower (WTO)

October 29, 2012

West Tower North Stairs 1987