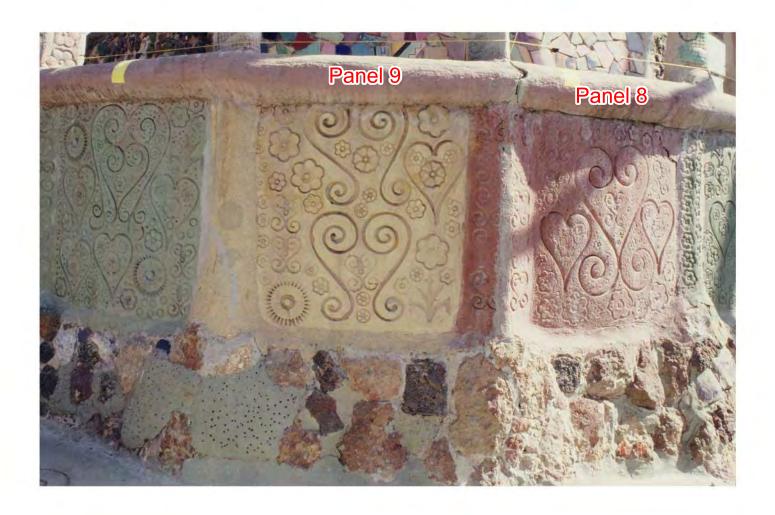

# Comparison of 1987 and 2011 Photographs of Watts Towers Sculptures

West Tower (WTO)

October 29, 2012

West Tower North Stairs 1987



# West Tower North Stairs 2012





# West Tower South Stairs Left 1987



# West Tower South Stairs Left 2012





# West Tower South Stairs Right 1987



# West Tower South Stairs Right 2012





West Tower Panels 1 and 2 1987





#### West Tower Panels 1 and 2 2012





West Tower Panels 6 and 7 1987



#### West Tower Panels 6 and 7 2012





West Tower Panels 8 and 9 1987



#### West Tower Panels 8 and 9 2012





West Tower Panels 10 and 11 1987





# West Tower Panels 10 and 11 2012





West Tower
Panels 14 and 15
1987





# West Tower Panels 14 and 15 2012





West Tower Panel 16 1987



#### West Tower Panel 16 2012





# West Tower Columns 1 and 16 1987





# West Tower Columns 1 and 16 2012





# West Tower Columns 2 and 3 1987





# West Tower Columns 2 and 3 2012





# West Tower Columns 4 and 5 1987







# West Tower Columns 4 and 5 2012





# West Tower Columns 5 and 6 1987





# West Tower Columns 5 and 6 2012





West Tower Columns 7 and 8 1987





# West Tower Columns 7 and 8 2012





West Tower Columns 8 and 9 1987





# West Tower Columns 8 and 9 2012





# West Tower Columns 10 and 11 1987





# West Tower Columns 10 and 1