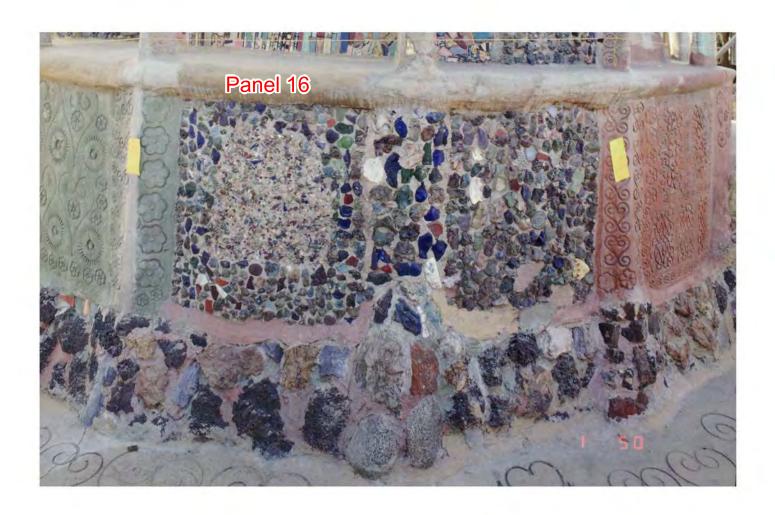

# Comparison of 1987 and 2011 Photographs of Watts Towers Sculptures

West Tower (WTO)

October 29, 2012

West Tower North Stairs 1987



# West Tower North Stairs 2012





# West Tower South Stairs Left 1987



# West Tower South Stairs Left 2012





# West Tower South Stairs Right 1987



# West Tower South Stairs Right 2012





West Tower Panels 1 and 2 1987





#### West Tower Panels 1 and 2 2012





West Tower Panels 6 and 7 1987



#### West Tower Panels 6 and 7 2012





West Tower Panels 8 and 9 1987



#### West Tower Panels 8 and 9 2012





West Tower Panels 10 and 11 1987





# West Tower Panels 10 and 11 2012





West Tower
Panels 14 and 15
1987





# West Tower Panels 14 and 15 2012





West Tower Panel 16 1987



#### West Tower Panel 16 2012





# West Tower Columns 1 and 16 1987





# West Tower Columns 1 and 16 2012





# West Tower Columns 2 and 3 1987





# West Tower Columns 2 and 3 2012





# West Tower Columns 4 and 5 1987







# West Tower Columns 4 and 5 2012





# West Tower Columns 5 and 6 1987





# West Tower Columns 5 and 6 2012





West Tower Columns 7 and 8 1987





# West Tower Columns 7 and 8 2012





West Tower Columns 8 and 9 1987





# West Tower Columns 8 and 9 2012





# West Tower Columns 10 and 11 1987





# West Tower Columns 10 and 11 2012





# West Tower Columns 12 and 13 1987







# West Tower Columns 12 and 13 2012





West Tower Columns 14 and 15 1987





# West Tower Columns 14 and 15 2012