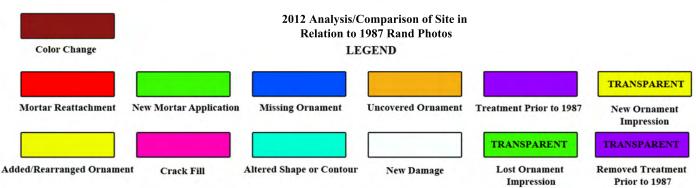

# Comparison of 1987 and 2011 Photographs of Watts Towers Sculptures

West Tower (WTO)

October 29, 2012

West Tower North Stairs 1987