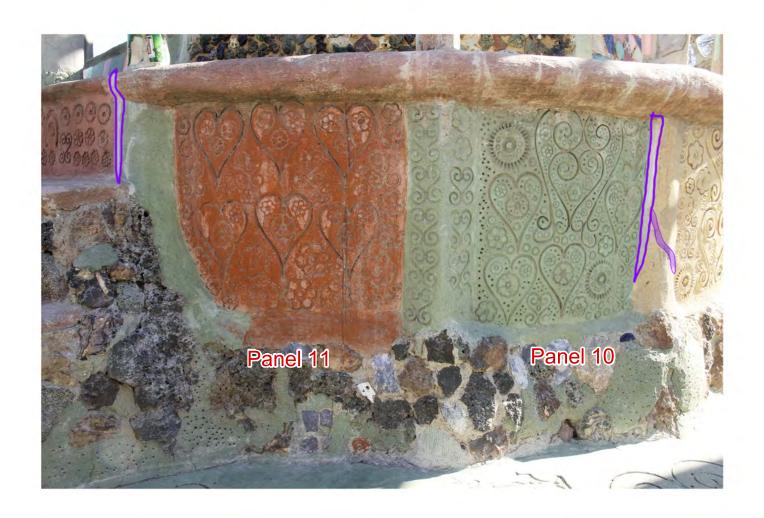

# Comparison of 1987 and 2011 Photographs of Watts Towers Sculptures

West Tower (WTO)

October 29, 2012

West Tower North Stairs 1987



# West Tower North Stairs 2012





# West Tower South Stairs Left 1987



# West Tower South Stairs Left 2012





# West Tower South Stairs Right 1987



# West Tower South Stairs Right 2012





West Tower Panels 1 and 2 1987





#### West Tower Panels 1 and 2 2012





West Tower Panels 6 and 7 1987



#### West Tower Panels 6 and 7 2012





West Tower Panels 8 and 9 1987



#### West Tower Panels 8 and 9 2012





West Tower Panels 10 and 11 1987





# West Tower Panels 10 and 11 2012





West Tower
Panels 14 and 15
1987





# West Tower Panels 14 and 15 2012





West Tower Panel 16 1987



#### West Tower Panel 16 2012





# West Tower Columns 1 and 16 1987





# West Tower Columns 1 and 16 2012





# West Tower Columns 2 and 3 1987





# West Tower Columns 2 and 3 2012





# West Tower Columns 4 and 5 1987







# West Tower Columns 4 and 5 2012





# West Tower Columns 5 and 6 1987





# West Tower Columns 5 and 6 2012





West Tower Columns 7 and 8 1987





# West Tower Columns 7 and 8 2012





West Tower Columns 8 and 9 1987





# West Tower Columns 8 and 9 2012





# West Tower Columns 10 and 11 1987





# West Tower Columns 10 and 11 2012





# West Tower Columns 12 and 13 1987







# West Tower Columns 12 and 13 2012





West Tower Columns 14