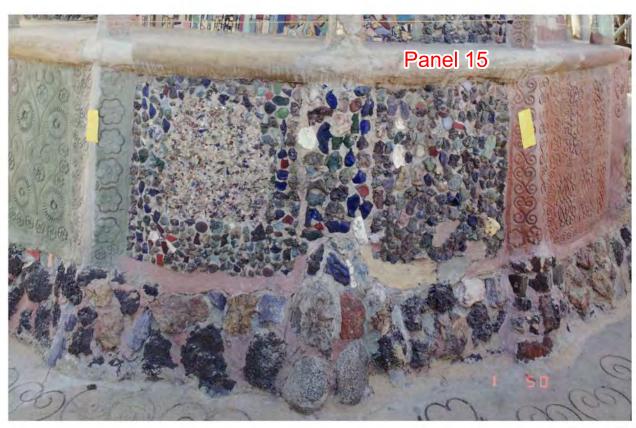

# Comparison of 1987 and 2011 Photographs of Watts Towers Sculptures

West Tower (WTO)

October 29, 2012

West Tower North Stairs 1987



# West Tower North Stairs 2012





# West Tower South Stairs Left 1987



# West Tower South Stairs Left 2012





# West Tower South Stairs Right 1987



# West Tower South Stairs Right 2012





West Tower Panels 1 and 2 1987





#### West Tower Panels 1 and 2 2012





West Tower Panels 6 and 7 1987



#### West Tower Panels 6 and 7 2012





West Tower Panels 8 and 9 1987



#### West Tower Panels 8 and 9 2012





West Tower Panels 10 and 11 1987





# West Tower Panels 10 and 11 2012





West Tower
Panels 14 and 15
1987





# West Tower Panels 14 and 15 2012





West Tower Panel 16 1987



#### West Tower Panel 16 2012





# West Tower Columns 1 and 16 1987





# West Tower Columns 1 and 16 2012





# West Tower Columns 2 and 3 1987





# West Tower Columns 2 and 3 2012





# West Tower Columns 4 and 5 1987







# West Tower Columns 4 and 5 2012





# West Tower Columns 5 and 6 1987





# West Tower Columns 5 and 6 2012





West Tower Columns 7 and 8 1987





# West Tower Columns 7 and 8 2012





West Tower Columns 8 and 9 1987





# West Tower Columns 8 and 9 2012





# West Tower Columns 10 and 11 1987





# West Tower Columns 10 and 11 2012





# West Tower Columns 12 and 13 1987







# West Tower Columns 12 and 13 2012





West Tower Columns 14 and 15 1987





# West Tower Columns 1