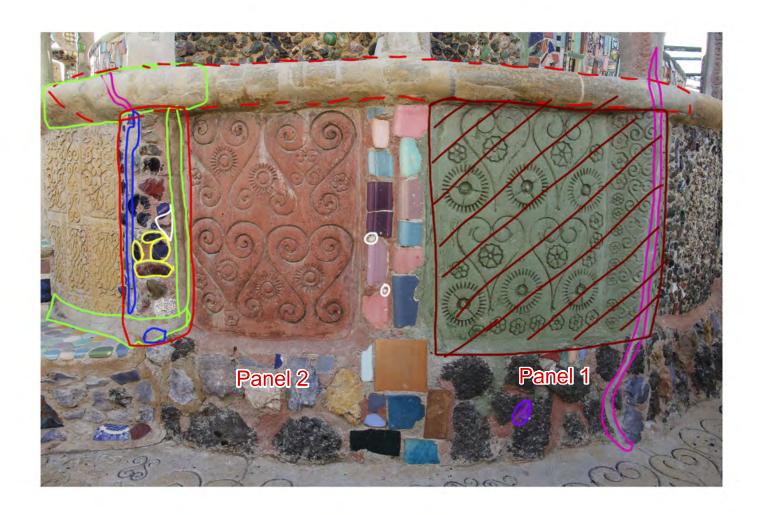

# Comparison of 1987 and 2011 Photographs of Watts Towers Sculptures

West Tower (WTO)

October 29, 2012

West Tower North Stairs 1987



# West Tower North Stairs 2012





# West Tower South Stairs Left 1987



# West Tower South Stairs Left 2012





# West Tower South Stairs Right 1987



# West Tower South Stairs Right 2012





West Tower Panels 1 and 2 1987





#### West Tower Panels 1 and 2 2012





West Tower Panels 6 and 7 1987



#### West Tower Panels 6 and 7 2012





West Tower Panels 8 and 9 1987



#### West Tower Panels 8 and 9 2012





West Tower Panels 10 and 11 1987





# West Tower Panels 10 and 11 2012





West Tower
Panels 14 and 15
1987





# West Tower Panels 14 and 15 2012





West Tower Panel 16 1987



#### West Tower Panel 16 2012





# West Tower Columns 1 and 16 1987





# West Tower Columns 1 and 16 2012





# West Tower Columns 2 and 3 1987





# West Tower Columns 2 and 3 2012





# West Tower Columns 4 and 5 1987







# West Tower Columns 4 and 5 2012





# West Tower Columns 5 and 6 1987





# West Tower Columns 5 and 6 2012





West Tower Columns 7 and 8 1987





# West Tower Columns 7 and 8 2012





West Tower Columns 8 and 9 1987