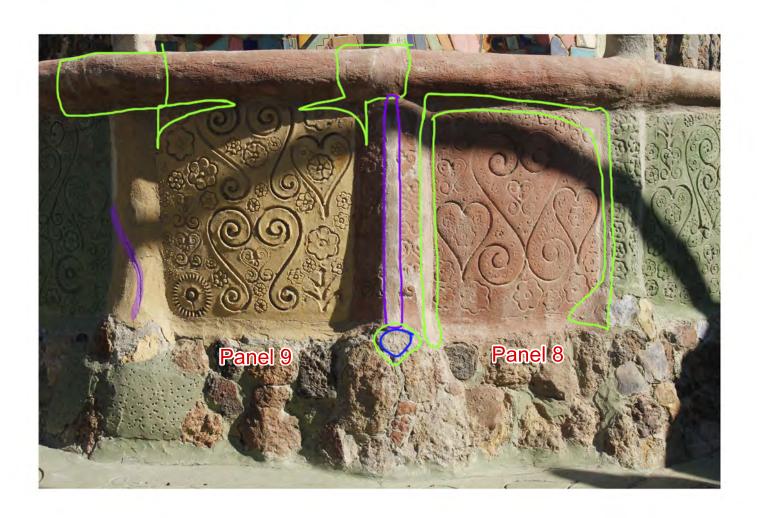

# Comparison of 1987 and 2011 Photographs of Watts Towers Sculptures

West Tower (WTO)

October 29, 2012

West Tower North Stairs 1987



# West Tower North Stairs 2012





# West Tower South Stairs Left 1987



# West Tower South Stairs Left 2012





# West Tower South Stairs Right 1987



# West Tower South Stairs Right 2012





West Tower Panels 1 and 2 1987





#### West Tower Panels 1 and 2 2012





West Tower Panels 6 and 7 1987



#### West Tower Panels 6 and 7 2012





West Tower Panels 8 and 9 1987



#### West Tower Panels 8 and 9 2012





West Tower Panels 10 and 11 1987





# West Tower Panels 10 and 11 2012





West Tower
Panels 14 and 15
1987





# West Tower Panels 14 and 15 2012





West Tower Panel 16 1987



#### West Tower Panel 16 2012





# West Tower Columns 1 and 16 1987





# West Tower Columns 1 and 16 2012





# West Tower Columns 2 and 3 1987





# West Tower Columns 2 and 3 2012





# West Tower Columns 4 and 5 1987







# West Tower Columns 4 and 5 2012





# West Tower Columns 5 and 6 1987





# West Tower Columns 5 and 6 2012





West Tower Columns 7 and 8 1987





# West Tower Columns 7 and 8 2012





West Tower Columns 8 and 9 1987





# West Tower Columns 8 and 9 2012





# West Tower Columns 10 and 11 1987





# West Tower Columns 10 and 11 2012





# West Tower Columns 12 and